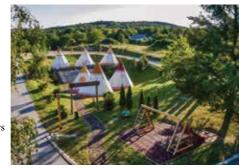

T. Tel.+385 (0)47 784 192 PLIT

More than vacation, more than nature Just 8 km away from the Plitvice Lakes National Park, the Plitvice Holiday Resort offers guests a range of accommodations, both in a campsite and a resort. The extraordinary natural beauty of the Plitvice Lakes, with its unique charm, will make your every visit unforgettable. In addition to 99 fully-equipped pitches and 21 camping spots, guests can choose to stay in standard rooms, bungalows, apartment, or even opt for more unique options such as tipi tents, mobile homes, luxury mobile homes near the pool, exclusive treehouses, and unique lake houses. The resort also offers a wellness center and a three-level swimming pool. The resort remains open throughout the year, ensuring you can enjoy this destination at any time.





### Facilities:

 wellness • three level swimming pool family bathroom artificial lake dog playground beach volleyball • multifunctional sport field • barbeque area • outdoor gym • children playground

• table tennis

firepit

Accommodati adventure minigoli camp pitches · EV charging station tipi tents • dog wash area • rooms • outdoor bowling bungalows mobile homes apartment • outdoor cinema · lake houses • tree houses









SUPERIOR QUALITY

# **Camping Plitvice**

| Sanitary | 4.9 | Plot | 4.6 | Supply |
|----------|-----|------|-----|--------|

### Your adventures spirit will find pulse of Nature

Camping Plitvice is a five star modern tourist complex placed in the unique location right in the heart of our beautiful Lika, only 3 kilometers away from the Plitvička Jezera National