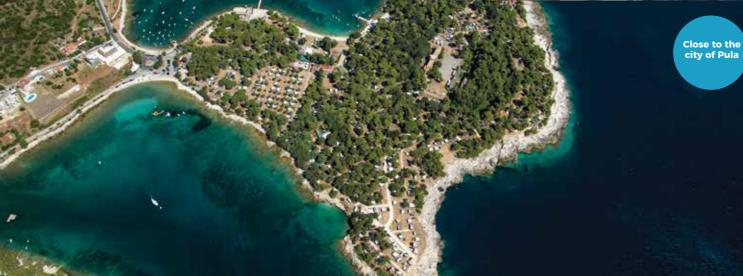

te - luxury glamping tent with 87 Square meters + terrace 53 Square meters







Spend a memorable holiday in a









# Arena Stoja Pula

| Sanitary | 3.5 | Plot | 3.7 | Supply | 4.1 | Animation | 2.5 | Beach | 2.2 |
|----------|-----|------|-----|--------|-----|-----------|-----|-------|-----|

### 

W. arenacampsites.com E. arenastoja@arenacampsites.com T. +385 (0)52 387 144

Arena Stoja Campsite is the only campsite in Pula, situated on the Stoja peninsula among a natural oasis of peace and tranquillity, well away from the daily bustle of busy everyday life. Only 3 km away from the city centre, the location of the campsite provides a great experience where pure nature and urban lifestyle intertwine.

Natural oasis close to the heart of ancient Pula





# **THE BEST CAMPSITES IN**



Campsite offers pitches, glamping tents, and new Deluxe Camping Villas tailored to satisfy all the modern camping guest needs. Within the campsite, there is a small grocery store, a beach bar and a diving centre. There are also various sports and units in the physic form without burger the activities to choose from without leaving the campsite grounds. We are in the process of writing a whole new story about our unique campsite. The new De-luxe Camping Villas represent the first phase of the repositioning that leads to a high-quality camping oasis. In spring 2023, the second phase will include a new restaurant, illy bar and reception area. With new facilities in place with untouched nature and a spectacular view of the Adriatic Sea, Arena Stoja Campsite will become your favourite camping