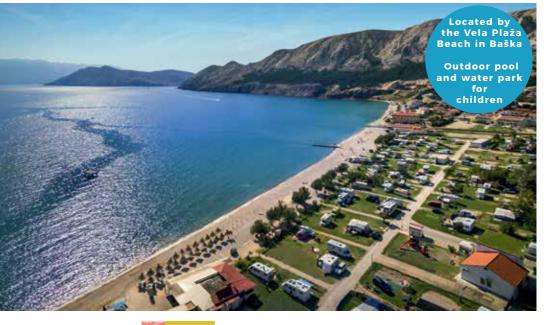

table for campers >7.5 m and >4 t · free Wi-Fi on the pitches and in camping homes • pets are allowed • pitch size: 70 -110m2 all camping homes include: covered terrace, room with double bed, children's room with two beds (several camping homes also have a third bunk bed).

- oathroom, WC, living room and well-equipped kitchen premium camping home themed villages – Vela Bay
- Village and Marena Village • premium camping homes near the sea
- Pools and waterslides with sunbathing area
  Mezzino poolside snack bar offering a wide range
- of refreshing drinks and lights snacks
- Maro family programme
- Sun&Spa outdoor massage pavilior · VALFRESCO DIREKT - online shop with delivery of homemade dishes and groceries directly to your
- pitch or camping home

Beachside escape into pristine nature



# **Bunculuka Camping Resort**



### A romantic cove for an escape to tranquillity

Located near the town of Baška, the naturist camping Bunculuka is surrounded by green Mediterranean macchie on one side and the crystal clear sea on the other. The comfortable camping homes and pitches located on terraced parcels surrounded by forest ensure peace and tranquillity at all hours of day and night. Even though it is immersed in pure nature, campsite offers all the modern facilities for passionate campers.



\*\*\*\*

### W. www.camping-adriatic.com E. reservations@valamar.com T. +385 52 465 000 T. +385 1 884 8658

 campsite area: 4.7 ha campsite capacity: 400 a dation unite 1200 people • suitable for campers >7.5 m and >4 t • free Wi-Fi · pets are allowed naturist cam • pitch size: 80 -120m2