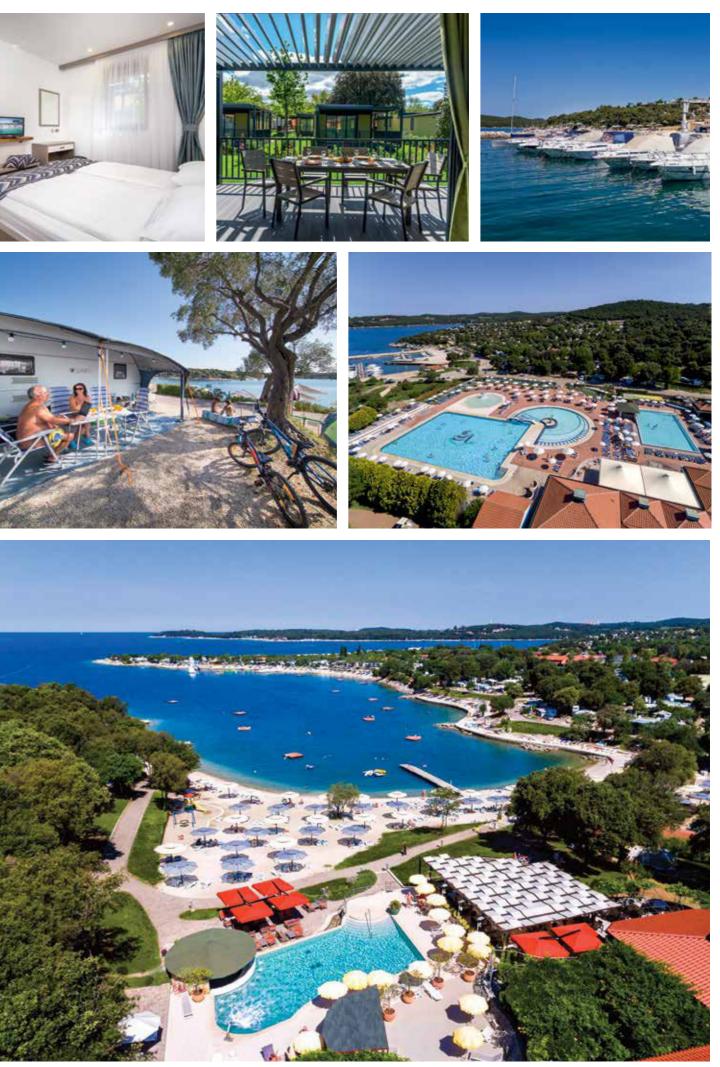

r indoor/outdoor heated pool with naturist with a lifting Finnish sauna, Turkish steam bath, and lowering of boats whirlpools and sun terrace
- breeding farms, homemade beer produced in our own brewery, Valalta olive oil, deserts and ice cream, daily fresh bakery products from our own bakery
- services: reception, supermarket, fruit and vegetable stand, newspaper stand, souvenir shops, tourist ambulance, pharmacy, Vital Centre beauty centre, hair salon, car wash, disposal service for wastewater from caravans and mobilehomes, electric car charging station, bus line, Gas bottles filling station and sale of gas bottles ecc. • Free Wi-Fi

 animation & sports tournaments for adults and children • Evenings with live music & shows

tennis, table tennis,

• Kids Club

boccia, outdoor fitness









# **Val Saline Camping**



The sweetest sea

camping.



### W. www.campvalsaline.hr E. camp@valsaline.hr T. +385 (52) 804 850



### • season IV-IX

• a 12 ha area by the sea

• accomodation: comfortable, fully-equipped, spacious mobile homes with an equipped terrace sea-oriented or overlooking the sea · spacious pitches with modern and comfort able sanitary facilities adapted to children and to disabled persons

• unique Wellness & Spa: beauty treatments, massages, saunas, whirlpool and sun terrace • harbour for sports boats up to 5 m with a slipway

• almost a kilometer of pebble beach, ideal for families with children

- free use of beach umbrellas and sun loungers • a unique lagoon, swimming pool with sea
- water, spray park • outdoor heated swimming pools
- water park at sea

•R