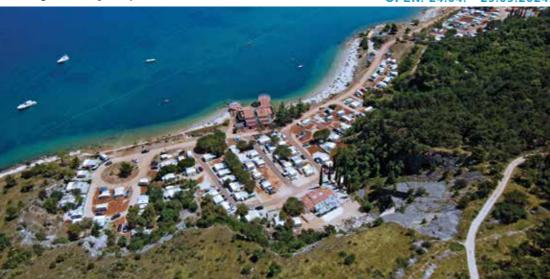

### The perfect destination for the whole family

suit them, from fun and activities to gourmet food and shopping.

OPEN: 24.04. - 29.09.2024

- Family camp
- Classic camping, mobile homes, glamping • Pet friendly
- Free Wi-Fi
- Supermarkets and shops
- Restaurants and bars

- Paved and natural beach in shade • International Blue Flag certificate
- Entertainment sport programs
- Multifunctional sport courts

umag

Camping Park Umag is one of the largest campsites on the Mediterranean. The winner of numerous international awards, it is the ideal destination for the entire family – everyone will find something to

In 2020, Camping Park Umag guests can enjoy a new swimming pool complex with more than 1,700m2 of water surface, making it one of the largest in Istria campsites! A new Premium mobile homes zone is located in the immediate vicinity of the new pool complex, right by the Canova Bay The campsite offers excellent camping infrastructure and services, as well as well-kept beaches, green areas, and promenades. The campsite is 10km from the centre of Umag.