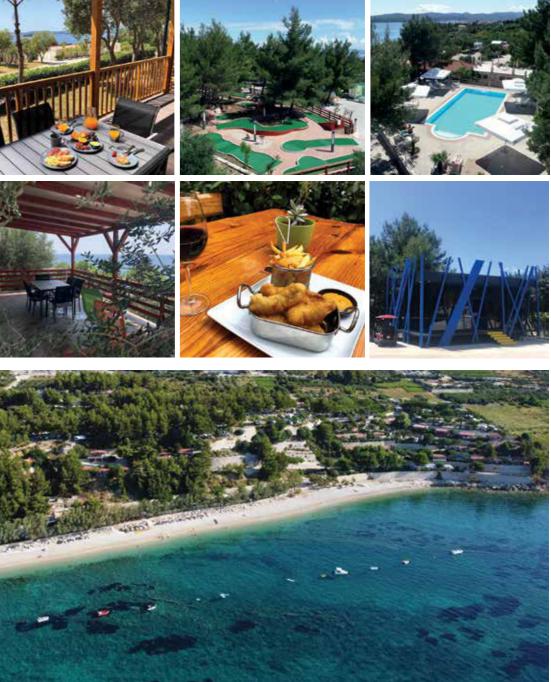

### The perfect destination for the whole family

suit them, from fun and activities to gourmet food and shopping.

OPEN: 24.04. - 29.09.2024

- Family camp
- Classic camping, mobile homes, glamping • Pet friendly
- Free Wi-Fi
- Supermarkets and shops
- Restaurants and bars

- Paved and natural beach in shade • International Blue Flag certificate
- Entertainment sport programs
- Multifunctional sport courts

umag

Camping Park Umag is one of the largest campsites on the Mediterranean. The winner of numerous international awards, it is the ideal destination for the entire family – everyone will find something to

In 2020, Camping Park Umag guests can enjoy a new swimming pool complex with more than 1,700m2 of water surface, making it one of the largest in Istria campsites! A new Premium mobile homes zone is located in the immediate vicinity of the new pool complex, right by the Canova Bay The campsite offers excellent camping infrastructure and services, as well as well-kept beaches, green areas, and promenades. The campsite is 10km from the centre of Umag.