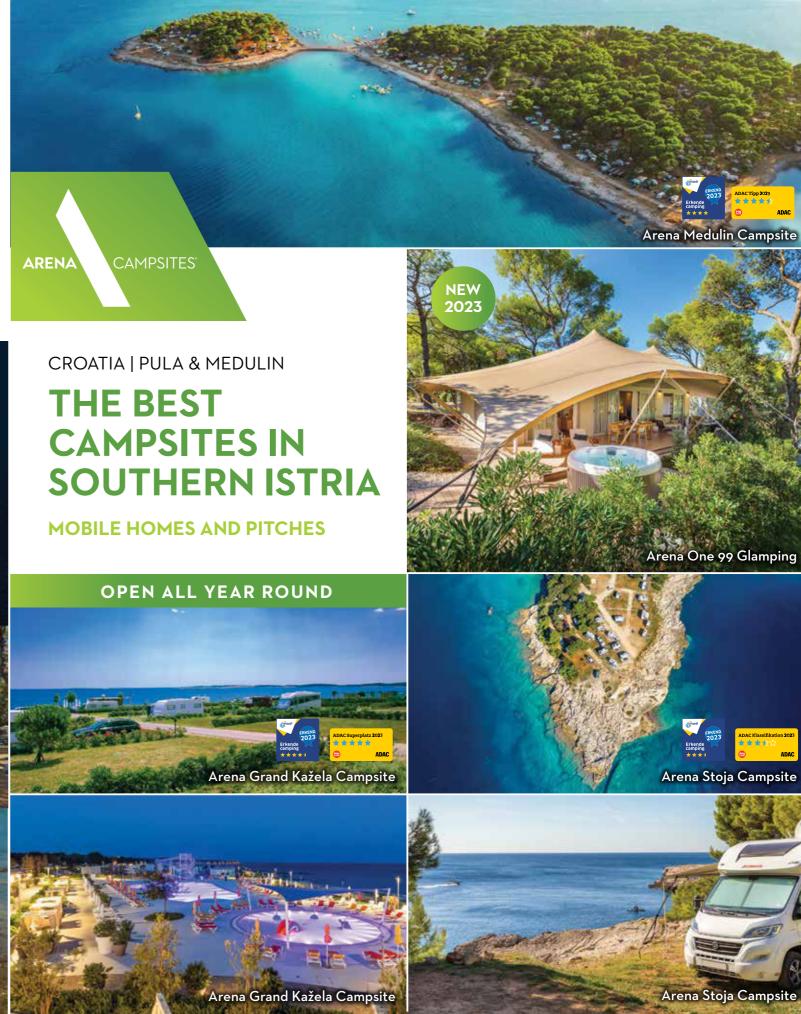

In spring 2023, the second phase will include a new restaurant, illy bar and reception area. With new facilities in place with untouched nature and a spectacular view of the Adriatic Sea, Arena Stoja Campsite will become your favourite camping destination

### **Facilities**:

• bar

trails, miniature golf restaurant course, table tennis games for children. grocery store diving centre with a self-service laundry diving school exchange office barbeque area
pet shower, dog park & dog- friendly beach massage • rent a boat rent a bike in a small part of the sports fields: basketball court, campsit beach volley, walking



ARENA STOJA

((19) • Luxury pitches, renovated sanitary blocks, 75 Deluxe Camping Villas, new restaurant, Specialty Coffee bar and reception area, horticultural arrangement





Arena Grand Kažela Campsite OPENALL YEAR | Arena Stoja Campsite | Arena One 99 Glamping | Arena Stupice Campsite | Arena Medulin Campsite | Arena Indije Campsite | Arena Runke Campsite | Arena Tašalera Campsite

www.arenacampsites.com | info@arenacampsites.com | +385 (0)52 529 400





# **Arena Grand Kažela Campsite**



### Accommodation

• more than 220 brand new camping homes (up to 5 persons, living room, fully equipped kitchenette, two bedrooms, 2 bathrooms with shower and hairdryer, air conditioning, LCD flat screen TV, IPTV Ready, furnished terrace, parking space, Wi-Fi ...) 50 luxury, spacious pitches with electricity, water and black water discharge (sewage),
1200 pitches with electricity and water

### **Animation & Entertainment:** • Kids Club • Teens Club outdoor playgroun