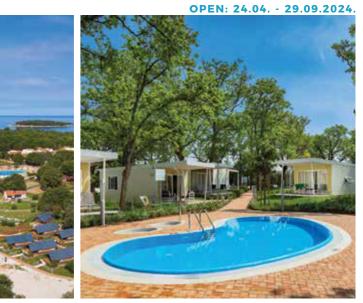

fe

4.3

Camping Zelena Laguna, with its numerous tree-shaded pitches, is the ideal place to find the privacy and rest you need in the company of your family and friends. This campsite manages to preserve the feel-good atmosphere of a smaller campsite, while being located in the centre of the Zelena Resort, a vibrant place where you can find numerous additional amentities in any time of day or night.

**ISTRA CAMPING** 

- Family camp
- Classic camping · Pet friendly
- Free Wi-Fi
- · Supermarket and shops
- Restaurants and bars
- Outdoor pool with spray park
- · Paved, pebble and natural beach • International Blue Flag award certificate
- Animation programs for children and adults
- Entertainment sport programs
- · Tennis court, beach volleyball, mini golf • New sanitary facilities









| 4.4 Animatio | n 4.0 | Beach | 4.0 |
|--------------|-------|-------|-----|
|              |       |       |     |





### Top destination for a dream camping holiday

W. istracamping.com E. booking@istracamping.com T. +385 (0)52 700 700

ISTRA CAMPING

Camping Bijela Uvala means spending your holiday out in the fresh air, beside the beach, and with plenty of activities to enjoy. With four swimming pools, a bunch of bars and restaurants, shops and sport activities, Camping Bijela Uvala is an ideal destination for the whole family. All this a 35-minute walk from the center of Poreč, town full of history and attractions to see.





4 outdoor pools

• Paved, pebble and natural beach

• Entertainment sport programs

Multi purpose sport courts

International Blue Flag award certificate

•