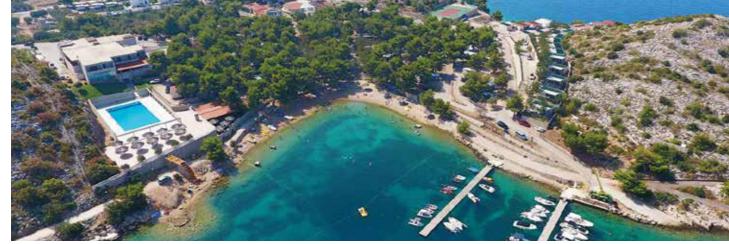

- Paved and natural beach in shade • International Blue Flag certificate
- Entertainment sport programs
- Multifunctional sport courts

umag

Camping Park Umag is one of the largest campsites on the Mediterranean. The winner of numerous international awards, it is the ideal destination for the entire family – everyone will find something to

In 2020, Camping Park Umag guests can enjoy a new swimming pool complex with more than 1,700m2 of water surface, making it one of the largest in Istria campsites! A new Premium mobile homes zone is located in the immediate vicinity of the new pool complex, right by the Canova Bay The campsite offers excellent camping infrastructure and services, as well as well-kept beaches, green areas, and promenades. The campsite is 10km from the centre of Umag.