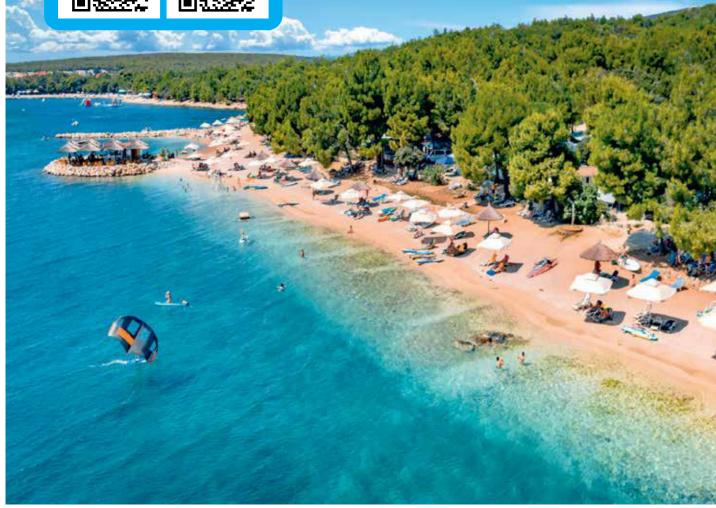

### The perfect destination for the whole family

suit them, from fun and activities to gourmet food and shopping.

OPEN: 24.04. - 29.09.2024

- Family camp
- Classic camping, mobile homes, glamping • Pet friendly
- Free Wi-Fi
- Supermarkets and shops
- Restaurants and bars

- Paved and natural beach in shade • International Blue Flag certificate
- Entertainment sport programs
- Multifunctional sport courts

umag

Camping Park Umag is one of the largest campsites on the Mediterranean. The winner of numerous international awards, it is the ideal destination for the entire family – everyone will find something to

In 2020, Camping Park Umag guests can enjoy a new swimming pool complex with more than 1,700m2 of water surface, making it one of the largest in Istria campsites! A new Premium mobile homes zone is located in the immediate vicinity of the new pool complex, right by the Canova Bay The campsite offers excellent camping infrastructure and services, as well as well-kept beaches, green areas, and promenades. The campsite is 10km from the centre of Umag.