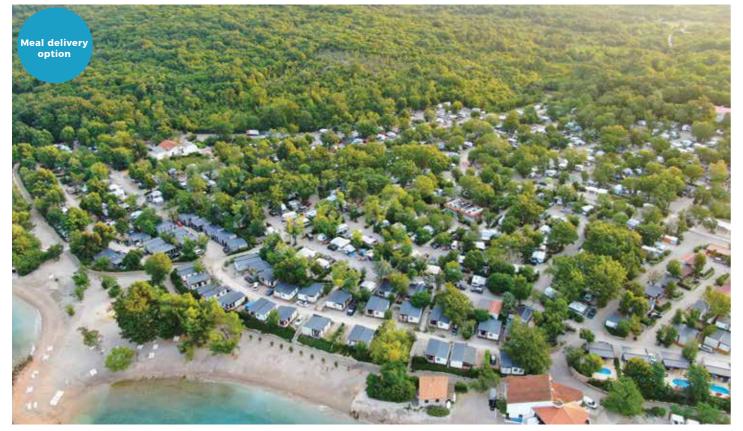

- Paved and natural beach in shade • International Blue Flag certificate
- Entertainment sport programs
- Multifunctional sport courts

umag

Camping Park Umag is one of the largest campsites on the Mediterranean. The winner of numerous international awards, it is the ideal destination for the entire family – everyone will find something to

In 2020, Camping Park Umag guests can enjoy a new swimming pool complex with more than 1,700m2 of water surface, making it one of the largest in Istria campsites! A new Premium mobile homes zone is located in the immediate vicinity of the new pool complex, right by the Canova Bay The campsite offers excellent camping infrastructure and services, as well as well-kept beaches, green areas, and promenades. The campsite is 10km from the centre of Umag.