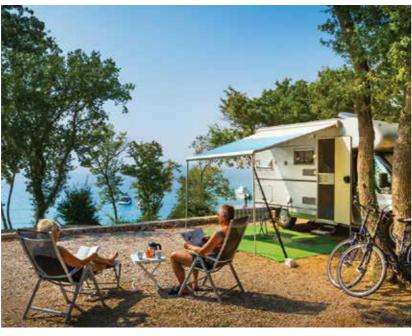

### Back to nature

If you love the warm touch of the sun, a soft breeze and lovely sea water, come to Camping Kanegra, the only naturist campsite near Umag, just ten kilometres from town and few minutes from the Slovenian border. The sea is clean and appealing, while the pine trees provide comfortable shade. At this small, intimate campsite, the beach is a minute walk from your pitch. The campsite has been fully equipped and landscaped, and its hidden location guarantees privacy.