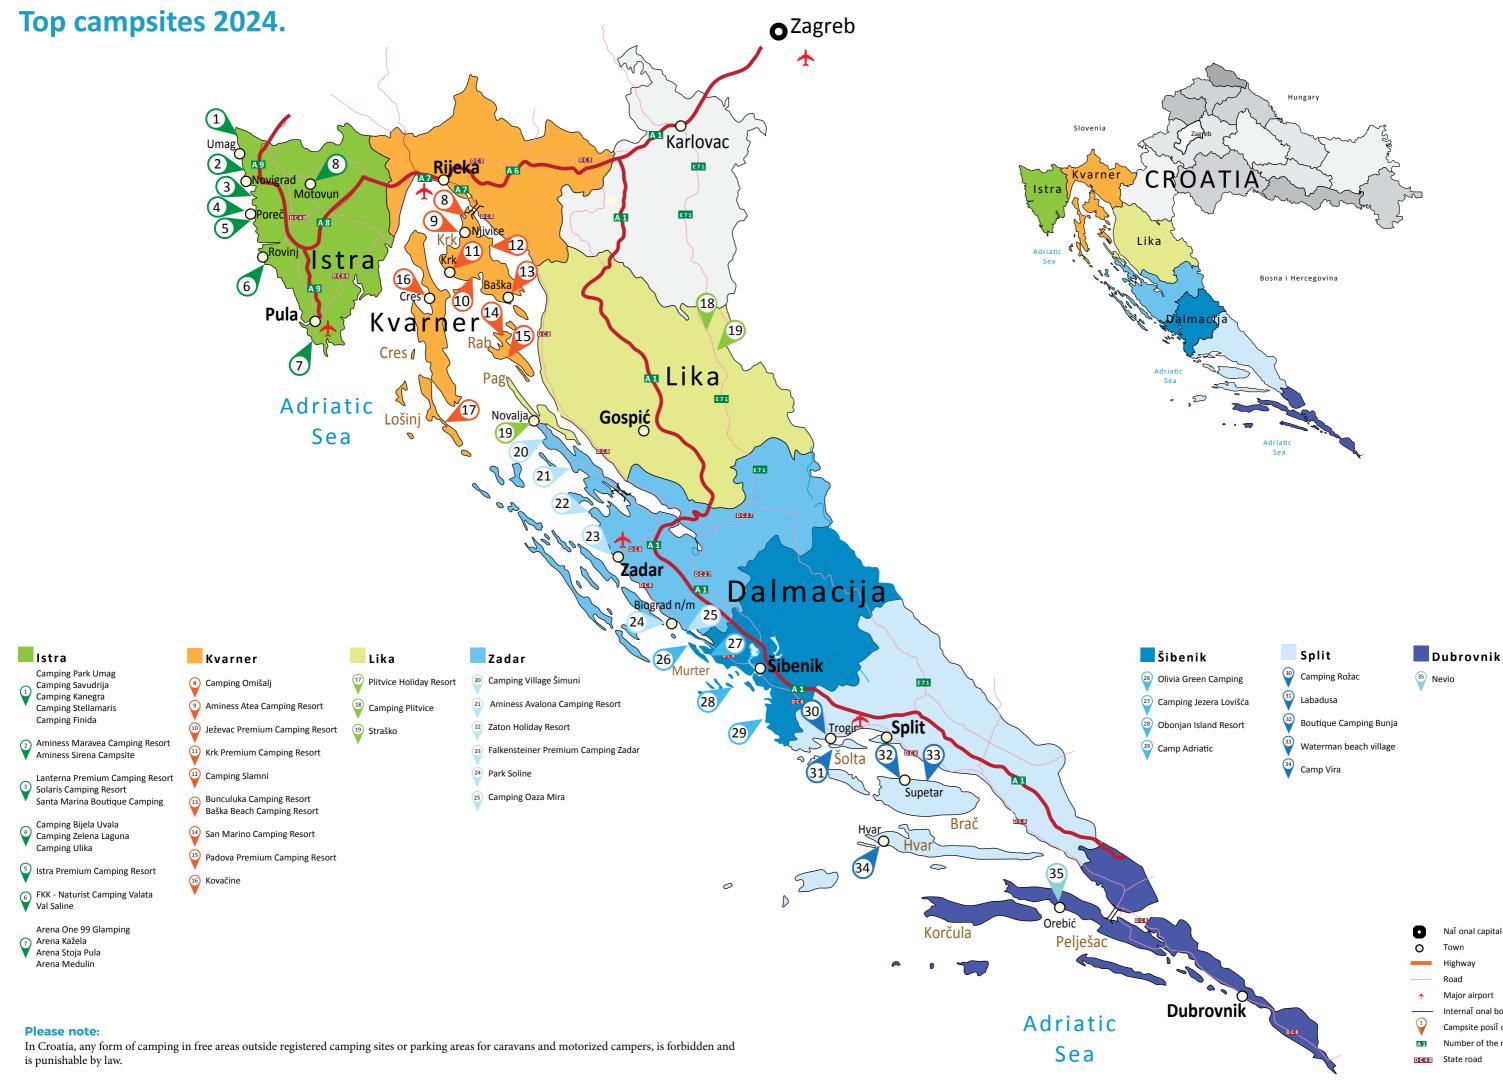

. Gornje Pokupje 30, HR-47286 Mahićno • T. +385 (0)97 667 4290 • E. tworiverscroatia@gmail.com • W. www.tworivers.hr • W. www.camp-zlatnirat.freshcreator.com Vugec plac • A. Barbarina 7, Hrastina samoborska, HR-10430 Samobor • T. +385 (0)99 226 2515 • E. postmoderna@zg.t-com.hr Sabljaci • A. Sabljak Selo 65, HR-47300 Ogulin • T. +385 (0)98 902 3085 • E. kamp.sabljaci@gmail.com • W. www.kamp-odmoriste-sabljaci.hr Kanić • A. Dabovi stani 48, 53291 Novalja • T. +385 (0) 98 138 0132 • E. info@campkanic.com • W. www.campkanic.com Marni Camper Stop • A. Kralja Tomislava 102, 23 000 Murvica (Zadar) • T. +385 (0)91 6219 303 • E. campingmarni@gmail.com • W. www.campingmarni.com Olea • A. Sonjevi Stani 38 b, 53291, Novalja • T. + 385 (0)21 770 017 • E. info@oleacamping.com • W. www.oleacamping.com



Internal onal border Campsite posil on Number of the road

# Welcome to **Umag Riviera**

Umag and it's Riviera have approximately 13 000 inhabitants. Umag is classified as one of the oldest urban settlements in Istria. It is the closest Croatian town to main European traffic routs, "the tourist gate to the Croatian Adriatic Coast and Istria". The heradic symbol of Umag is a lion (the town was ruled by Venetian Republic for centuries), while in the tourist sense it is certainly the tennis racket thanks to its world famous ATP Tournament. The tourist facilities of Umag provide more than anywhere else in Croatia possibilities for a year round operation. Two well known hotel companies are located in it: Plava laguna and Kempinski!

### Don't miss out!

ATP Croatia open Umag Sea Star Festiva