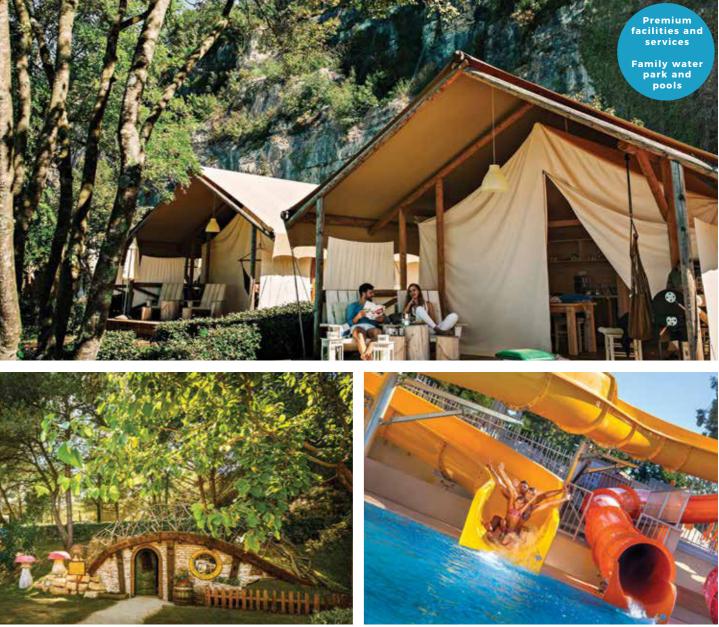

Glamping: In our Glamping category, we invite you to immerse yourself in the lap of luxury. These campsites offer a level of sophistication that sets a new standard in camping. Expect spacious and lavish accommodations, luxurious amenities, and personalized service that caters to your every whim.

Exclusive: For those seeking the perfect blend of glamour and camping, our Exclusive category is a dream come true. You'll be surrounded by nature's beauty while enjoying top-notch facilities, from cozy tents and stylish cabins to modern comforts.