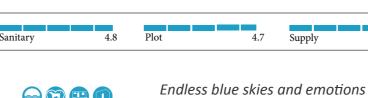

### Tested Quality

The level of the offer is evaluated with 5 elements: SANITARY FACILITIES, PLOTS, SUPPLY-SERVICE, LEISURE AND BEACHES. Each element is scored from 1 to 5 points. Each element does not have the same weight when scoring, so for example toilets and plots make up 60 percent of the total score. The final grade is descriptive and has a predicate for the best quality GLAMPING, then EXCLUSIVE, SUPERIOR and COMFORT. As a rule, all start with 4 stars of the national camping classification, and it is possible that the lack of one star will be covered by international quality awards such as the ADAC Superplatz or Leading Campings lable.

### Don't miss out!

ATP Croatia open Umag Sea Star Festival Istria Granfondo Istria wine and walk

For more information visit: www.coloursofistria.com

|          | -   |      |     |        |
|----------|-----|------|-----|--------|
| Sanitary | 4.5 | Plot | 4.5 | Supply |
|          |     |      |     |        |