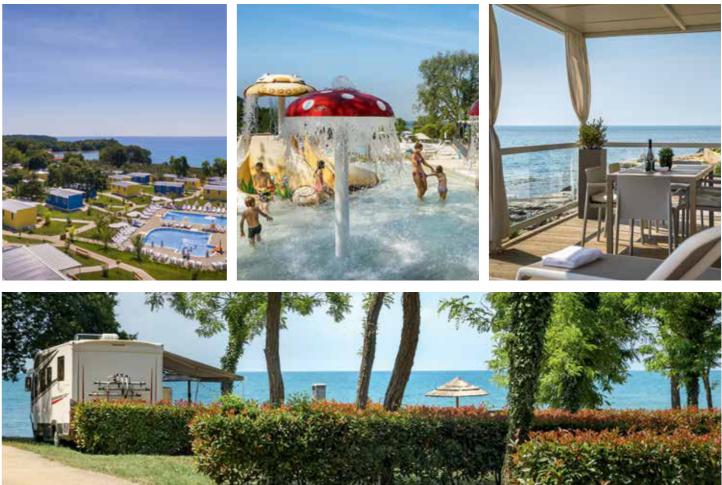

# DISCOVER NOVIGRAD

**Aminess Maravea Camping Resort** 

NOVIGRAD ISTRIA CROATIA

# Welcome to **Umag Riviera**

Umag and it's Riviera have approximately 13 000 inhabitants. Umag is classified as one of the oldest urban settlements in Istria. It is the closest Croatian town to main European traffic routs, "the tourist gate to the Croatian Adriatic Coast and Istria". The heradic symbol of Umag is a lion (the town was ruled by Venetian Republic for centuries), while in the tourist sense it is certainly the tennis racket thanks to its world famous ATP Tournament. The tourist facilities of Umag provide more than anywhere else in Croatia possibilities for a year round operation. Two well known hotel companies are located in it: Plava laguna and Kempinski!

- Paved and natural beach in shade • International Blue Flag certificate
- Entertainment sport programs
- Multifunctional sport courts

umag

Camping Park Umag is one of the largest campsites on the Mediterranean. The winner of numerous international awards, it is the ideal destination for the entire family – everyone will find something to

In 2020, Camping Park Umag guests can enjoy a new swimming pool complex with more than 1,700m2 of water surface, making it one of the largest in Istria campsites! A new Premium mobile homes zone is located in the immediate vicinity of the new pool complex, right by the Canova Bay The campsite offers excellent camping infrastructure and services, as well as well-kept beaches, green areas, and promenades. The campsite is 10km from the centre of Umag.