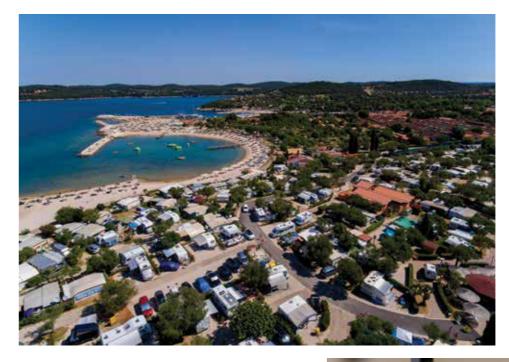

# Welcome to **Umag Riviera**

Umag and it's Riviera have approximately 13 000 inhabitants. Umag is classified as one of the oldest urban settlements in Istria. It is the closest Croatian town to main European traffic routs, "the tourist gate to the Croatian Adriatic Coast and Istria". The heradic symbol of Umag is a lion (the town was ruled by Venetian Republic for centuries), while in the tourist sense it is certainly the tennis racket thanks to its world famous ATP Tournament. The tourist facilities of Umag provide more than anywhere else in Croatia possibilities for a year round operation. Two well known hotel companies are located in it: Plava laguna and Kempinski!

### Don't miss out!

ATP Croatia open Umag Sea Star Festival Istria Granfondo Istria wine and walk

For more information visit: www.coloursofistria.com

|          | -   |      |     |        |
|----------|-----|------|-----|--------|
| Sanitary | 4.5 | Plot | 4.5 | Supply |
|          |     |      |     |        |

- Paved and natural beach in shade • International Blue Flag certificate
- Entertainment sport programs
- Multifunctional sport courts

umag

Camping Park Umag is one of the largest campsites on the Mediterranean. The winner of numerous international awards, it is the ideal destination for the entire family – everyone will find something to

In 2020, Camping Park Umag guests can enjoy a new swimming pool complex with more than 1,700m2 of water surface, making it one of the largest in Istria campsites! A new Premium mobile homes zone is located in the immediate vicinity of the new pool complex, right by the Canova Bay The campsite offers excellent camping infrastructure and services, as well as well-kept beaches, green areas, and promenades. The campsite is 10km from the centre of Umag.