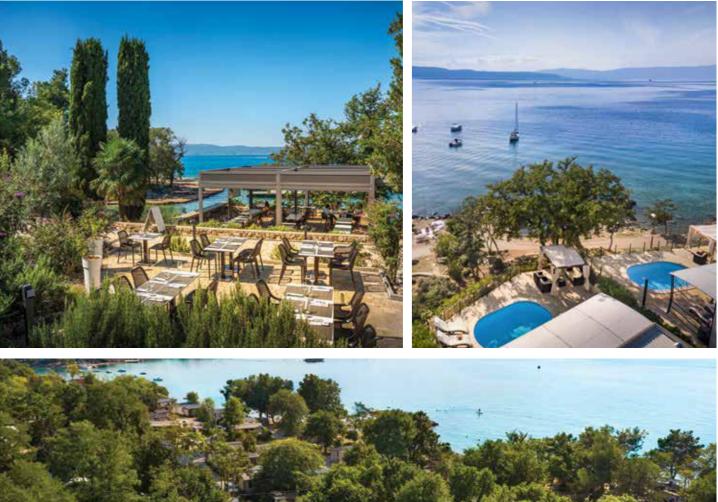

- Paved and natural beach in shade • International Blue Flag certificate
- Entertainment sport programs
- Multifunctional sport courts

umag

Camping Park Umag is one of the largest campsites on the Mediterranean. The winner of numerous international awards, it is the ideal destination for the entire family – everyone will find something to

In 2020, Camping Park Umag guests can enjoy a new swimming pool complex with more than 1,700m2 of water surface, making it one of the largest in Istria campsites! A new Premium mobile homes zone is located in the immediate vicinity of the new pool complex, right by the Canova Bay The campsite offers excellent camping infrastructure and services, as well as well-kept beaches, green areas, and promenades. The campsite is 10km from the centre of Umag.