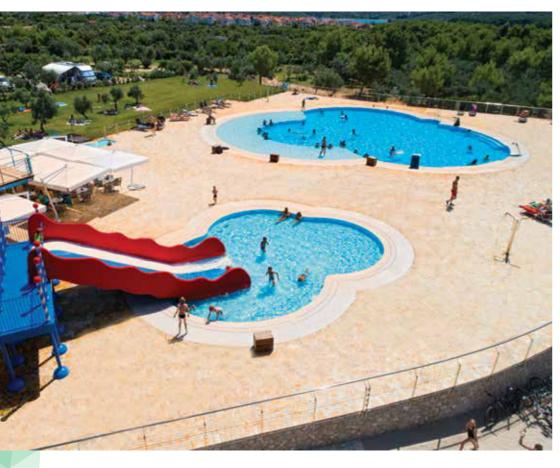

In 2020, Camping Park Umag guests can enjoy a new swimming pool complex with more than 1,700m2 of water surface, making it one of the largest in Istria campsites! A new Premium mobile homes zone is located in the immediate vicinity of the new pool complex, right by the Canova Bay The campsite offers excellent camping infrastructure and services, as well as well-kept beaches, green areas, and promenades. The campsite is 10km from the centre of Umag.