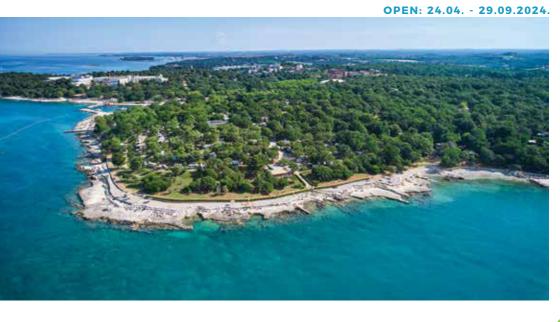

### The perfect destination for the whole family

suit them, from fun and activities to gourmet food and shopping.

OPEN: 24.04. - 29.09.2024

- Family camp
- Classic camping, mobile homes, glamping • Pet friendly
- Free Wi-Fi
- Supermarkets and shops
- Restaurants and bars

- Paved and natural beach in shade • International Blue Flag certificate
- Entertainment sport programs
- Multifunctional sport courts

umag

Camping Park Umag is one of the largest campsites on the Mediterranean. The winner of numerous international awards, it is the ideal destination for the entire family – everyone will find something to

In 2020, Camping Park Umag guests can enjoy a new swimming pool complex with more than 1,700m2 of water surface, making it one of the largest in Istria campsites! A new Premium mobile homes zone is located in the immediate vicinity of the new pool complex, right by the Canova Bay The campsite offers excellent camping infrastructure and services, as well as well-kept beaches, green areas, and promenades. The campsite is 10km from the centre of Umag.