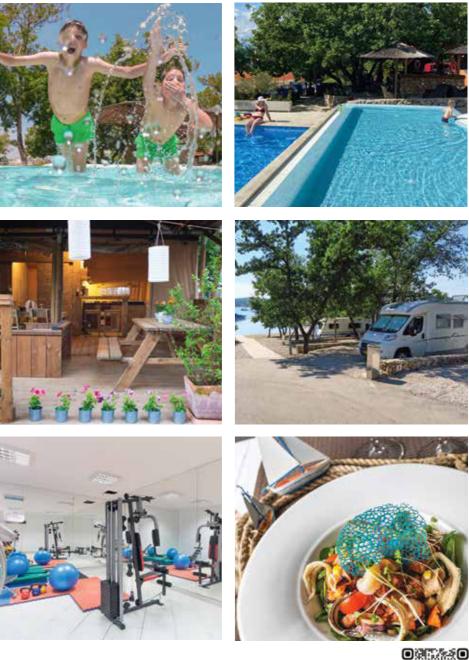

### The perfect destination for the whole family

suit them, from fun and activities to gourmet food and shopping.

OPEN: 24.04. - 29.09.2024

- Family camp
- Classic camping, mobile homes, glamping • Pet friendly
- Free Wi-Fi
- Supermarkets and shops
- Restaurants and bars

- Paved and natural beach in shade • International Blue Flag certificate
- Entertainment sport programs
- Multifunctional sport courts

umag

Camping Park Umag is one of the largest campsites on the Mediterranean. The winner of numerous international awards, it is the ideal destination for the entire family – everyone will find something to

In 2020, Camping Park Umag guests can enjoy a new swimming pool complex with more than 1,700m2 of water surface, making it one of the largest in Istria campsites! A new Premium mobile homes zone is located in the immediate vicinity of the new pool complex, right by the Canova Bay The campsite offers excellent camping infrastructure and services, as well as well-kept beaches, green areas, and promenades. The campsite is 10km from the centre of Umag.