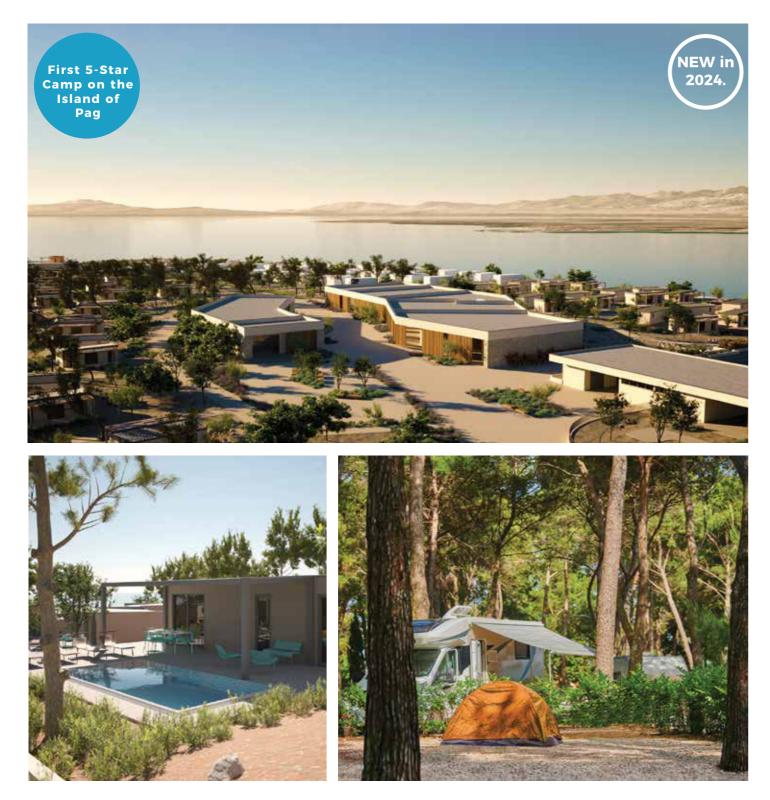

ommodation in small picturesque house on the very coast.



Discover everything that camp Straško can offer it's guests.







Recreational part you can spend in the pleasant company of our animators.

- Sport and relax Camper service
- Family Bathrooms Capacity: 6054
  - Refrigerator rental
- · Active holiday
- Baby Room
- Padel

+ dog park





• Glamping tents

Kids, both big&small let's play!

- Kids Club





Glamping tents-your vacation in the camp will give you a whole new dimension.



Gastro offer - rich tastes of the island of Pag





Fun for everyone -Pool complex- relax and enjoy!

- Animation program
- Dog friendly + dog beach
- Opening date 12.04.2024 13.10.2024.
- Free Wi-Fi • Swimming pool complex
- Electric car charging station





# **Aminess Avalona Camping Resort**



### 

W. www.aminess-campsites.com E. camping@aminess.com T.+385 (0)52 858690

### Home by Nature

Located on a green cape in the south of Pag, the Aminess Avalona Camping Resort can provide you with the most glamorous island camping experience imaginable. Our resort, where you can enjoy a VIP treatment right in the middle of pristine nature by the stunning Adriatic Sea, offers you no less than 180 private pools overlooking the sea, a number of first-class recreational and entertainment amenities, and incredible gourmet experiences. Get to know this extravagant corner of nature boasting a wide selection of amenities in a breathtaking location!







- 232 mobile homes (118 with private pool)
- 320 pitches up to 200 m2 (32 with private pool)
- 30 glamping villas with a surface area of 60