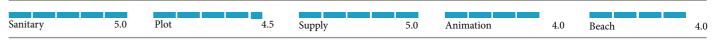

### Tested Quality

The level of the offer is evaluated with 5 elements: SANITARY FACILITIES, PLOTS, SUPPLY-SERVICE, LEISURE AND BEACHES. Each element is scored from 1 to 5 points. Each element does not have the same weight when scoring, so for example toilets and plots make up 60 percent of the total score. The final grade is descriptive and has a predicate for the best quality GLAMPING, then EXCLUSIVE, SUPERIOR and COMFORT. As a rule, all start with 4 stars of the national camping classification, and it is possible that the lack of one star will be covered by international quality awards such as the ADAC Superplatz or Leading Campings lable.

### Don't miss out!

ATP Croatia open Umag Sea Star Festival Istria Granfondo Istria wine and walk

For more information visit: www.coloursofistria.com

|          | -   |      |     |        |
|----------|-----|------|-----|--------|
| Sanitary | 4.5 | Plot | 4.5 | Supply |
|          |     |      |     |        |