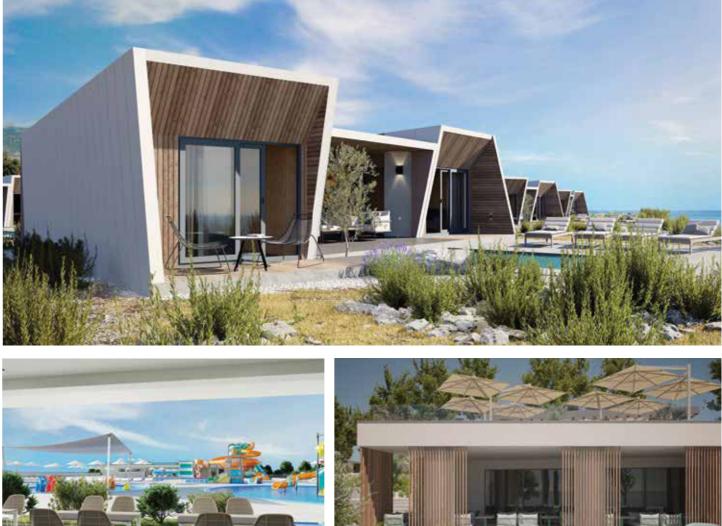

In 2020, Camping Park Umag guests can enjoy a new swimming pool complex with more than 1,700m2 of water surface, making it one of the largest in Istria campsites! A new Premium mobile homes zone is located in the immediate vicinity of the new pool complex, right by the Canova Bay The campsite offers excellent camping infrastructure and services, as well as well-kept beaches, green areas, and promenades. The campsite is 10km from the centre of Umag.