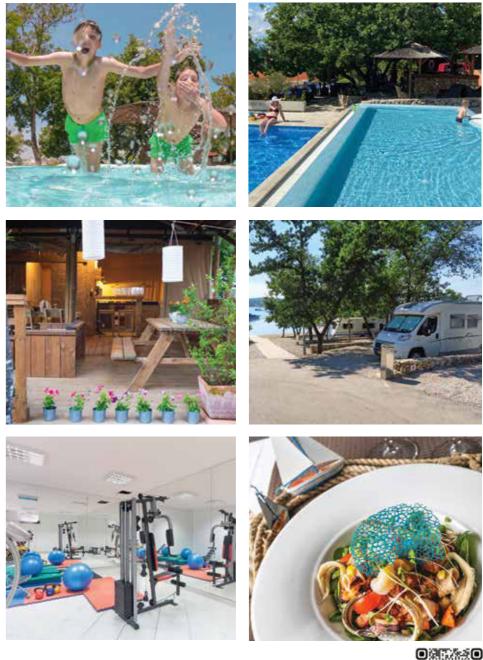

### The perfect destination for the whole family

suit them, from fun and activities to gourmet food and shopping.

OPEN: 24.04. - 29.09.2024

- Family camp
- Classic camping, mobile homes, glamping • Pet friendly
- Free Wi-Fi
- Supermarkets and shops
- Restaurants and bars

- Paved and natural beach in shade • International Blue Flag certificate
- Entertainment sport programs
- Multifunctional sport courts

umag

Camping Park Umag is one of the largest campsites on the Mediterranean. The winner of numerous international awards, it is the ideal destination for the entire family – everyone will find something to

In 2020, Camping Park Umag guests can enjoy a new swimming pool complex with more than 1,700m2 of water surface, making it one of the largest in Istria campsites! A new Premium mobile homes zone is located in the immediate vicinity of the new pool complex, right by the Canova Bay The campsite offers excellent camping infrastructure and services, as well as well-kept beaches, green areas, and promenades. The campsite is 10km from the centre of Umag.