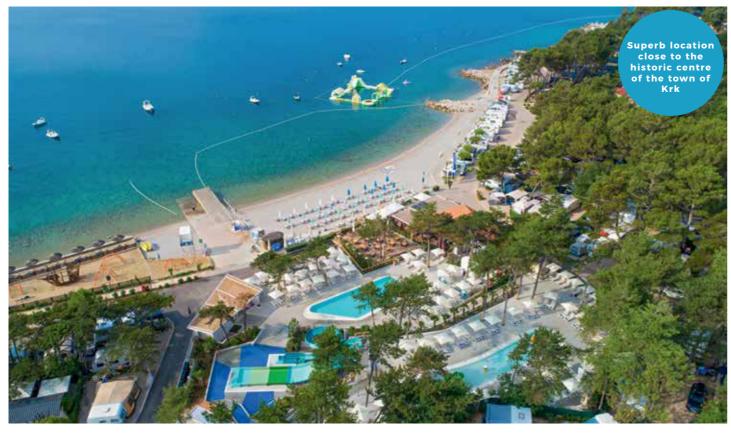

# Welcome to **Umag Riviera**

Umag and it's Riviera have approximately 13 000 inhabitants. Umag is classified as one of the oldest urban settlements in Istria. It is the closest Croatian town to main European traffic routs, "the tourist gate to the Croatian Adriatic Coast and Istria". The heradic symbol of Umag is a lion (the town was ruled by Venetian Republic for centuries), while in the tourist sense it is certainly the tennis racket thanks to its world famous ATP Tournament. The tourist facilities of Umag provide more than anywhere else in Croatia possibilities for a year round operation. Two well known hotel companies are located in it: Plava laguna and Kempinski!

### Don't miss out!

ATP Croatia open Umag Sea Star Festival Istria Granfondo Istria wine and walk

For more information visit: www.coloursofistria.com

|          | -   |      |     |        |
|----------|-----|------|-----|--------|
| Sanitary | 4.5 | Plot | 4.5 | Supply |
|          |     |      |     |        |