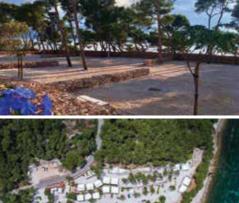

# Welcome to **Umag Riviera**

Umag and it's Riviera have approximately 13 000 inhabitants. Umag is classified as one of the oldest urban settlements in Istria. It is the closest Croatian town to main European traffic routs, "the tourist gate to the Croatian Adriatic Coast and Istria". The heradic symbol of Umag is a lion (the town was ruled by Venetian Republic for centuries), while in the tourist sense it is certainly the tennis racket thanks to its world famous ATP Tournament. The tourist facilities of Umag provide more than anywhere else in Croatia possibilities for a year round operation. Two well known hotel companies are located in it: Plava laguna and Kempinski!

### Don't miss out!

ATP Croatia open Umag Sea Star Festival Istria Granfondo Istria wine and walk

For more information visit: www.coloursofistria.com

|          | -   |      |     |        |
|----------|-----|------|-----|--------|
| Sanitary | 4.5 | Plot | 4.5 | Supply |
|          |     |      |     |        |