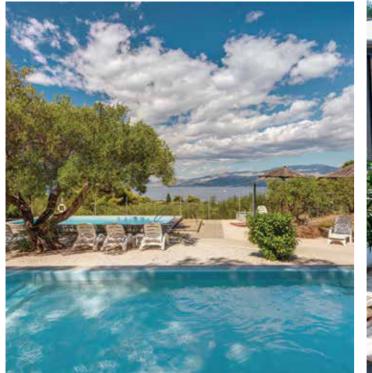

In 2020, Camping Park Umag guests can enjoy a new swimming pool complex with more than 1,700m2 of water surface, making it one of the largest in Istria campsites! A new Premium mobile homes zone is located in the immediate vicinity of the new pool complex, right by the Canova Bay The campsite offers excellent camping infrastructure and services, as well as well-kept beaches, green areas, and promenades. The campsite is 10km from the centre of Umag.