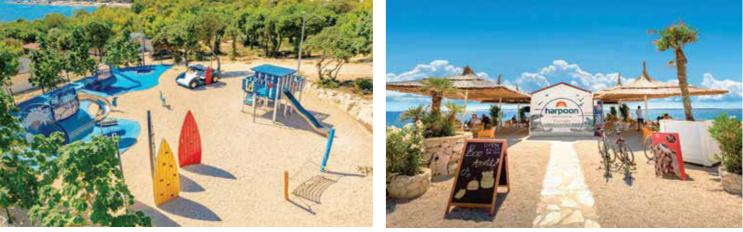

### The perfect destination for the whole family

suit them, from fun and activities to gourmet food and shopping.

OPEN: 24.04. - 29.09.2024

- Family camp
- Classic camping, mobile homes, glamping • Pet friendly
- Free Wi-Fi
- Supermarkets and shops
- Restaurants and bars

- Paved and natural beach in shade • International Blue Flag certificate
- Entertainment sport programs
- Multifunctional sport courts

umag

Camping Park Umag is one of the largest campsites on the Mediterranean. The winner of numerous international awards, it is the ideal destination for the entire family – everyone will find something to

In 2020, Camping Park Umag guests can enjoy a new swimming pool complex with more than 1,700m2 of water surface, making it one of the largest in Istria campsites! A new Premium mobile homes zone is located in the immediate vicinity of the new pool complex, right by the Canova Bay The campsite offers excellent camping infrastructure and services, as well as well-kept beaches, green areas, and promenades. The campsite is 10km from the centre of Umag.