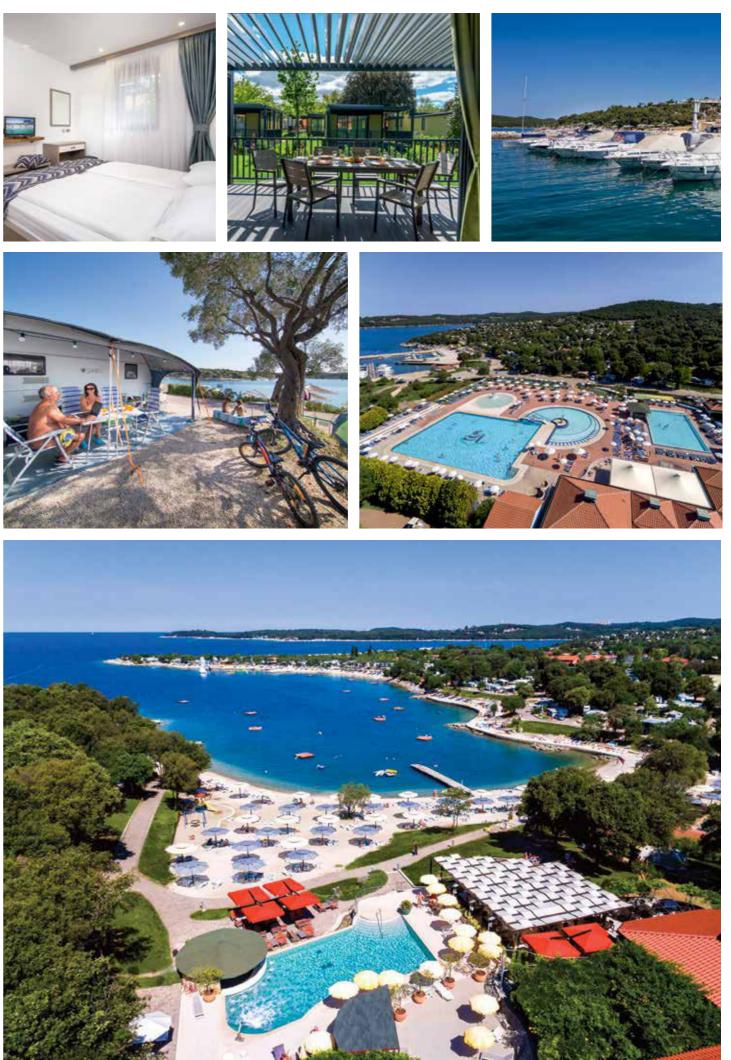

for indoor/outdoor heated pool with naturist with a lifting Finnish sauna, Turkish steam bath, and lowering of boats whirlpools and sun terrace
- breeding farms, homemade beer produced in our own brewery, Valalta olive oil, deserts and ice cream, daily fresh bakery products from our own bakery
- services: reception, supermarket, fruit and vegetable stand, newspaper stand, souvenir shops, tourist ambulance, pharmacy, Vital Centre beauty centre, hair salon, car wash, disposal service for wastewater from caravans and mobilehomes, electric car charging station, bus line, Gas bottles filling station and sale of gas bottles ecc. • Free Wi-Fi

 animation & sports tournaments for adults and children • Evenings with live music & shows

tennis, table tennis,

• Kids Club

boccia, outdoor fitness









# **Val Saline Camping**



The sweetest sea

camping.



### W. www.campvalsaline.hr E. camp@valsaline.hr T. +385 (52) 804 850



### • season IV-IX

• a 12 ha area by the sea

• accomodation: comfortable, fully-equipped, spacious mobile homes with an equipped terrace sea-oriented or overlooking the sea · spacious pitches with modern and comfort able sanitary facilities adapted to children and to disabled persons

• unique Wellness & Spa: beauty treatments, massages, saunas, whirlpool and sun terrace • harbour for sports boats up to 5 m with a slipway

• almost a kilometer of pebble beach, ideal for families with children

- free use of beach umbrellas and sun loungers • a unique lagoon, swimming pool with sea
- water, spray park • outdoor heated swimming pools
- water park at sea