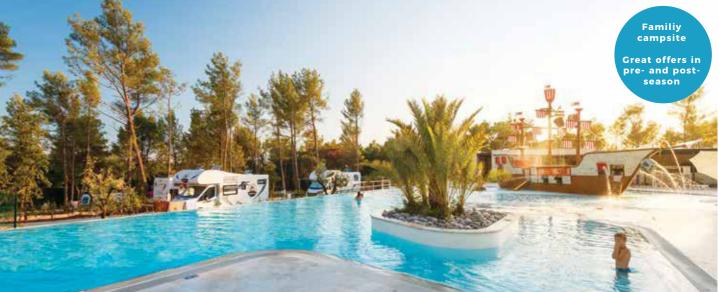

### The perfect destination for the whole family

suit them, from fun and activities to gourmet food and shopping.

OPEN: 24.04. - 29.09.2024

- Family camp
- Classic camping, mobile homes, glamping • Pet friendly
- Free Wi-Fi
- Supermarkets and shops
- Restaurants and bars

- Paved and natural beach in shade • International Blue Flag certificate
- Entertainment sport programs
- Multifunctional sport courts

umag

Camping Park Umag is one of the largest campsites on the Mediterranean. The winner of numerous international awards, it is the ideal destination for the entire family – everyone will find something to

In 2020, Camping Park Umag guests can enjoy a new swimming pool complex with more than 1,700m2 of water surface, making it one of the largest in Istria campsites! A new Premium mobile homes zone is located in the immediate vicinity of the new pool complex, right by the Canova Bay The campsite offers excellent camping infrastructure and services, as well as well-kept beaches, green areas, and promenades. The campsite is 10km from the centre of Umag.