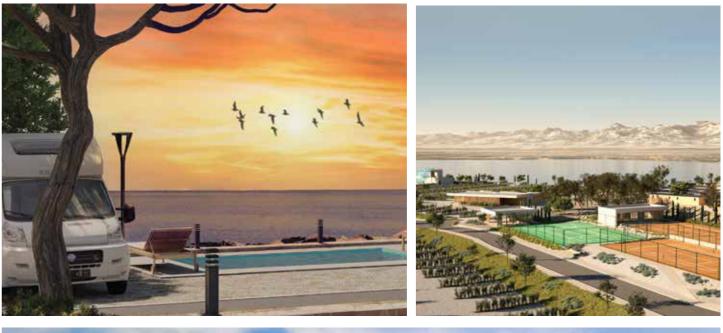

- Paved and natural beach in shade • International Blue Flag certificate
- Entertainment sport programs
- Multifunctional sport courts

umag

Camping Park Umag is one of the largest campsites on the Mediterranean. The winner of numerous international awards, it is the ideal destination for the entire family – everyone will find something to

In 2020, Camping Park Umag guests can enjoy a new swimming pool complex with more than 1,700m2 of water surface, making it one of the largest in Istria campsites! A new Premium mobile homes zone is located in the immediate vicinity of the new pool complex, right by the Canova Bay The campsite offers excellent camping infrastructure and services, as well as well-kept beaches, green areas, and promenades. The campsite is 10km from the centre of Umag.