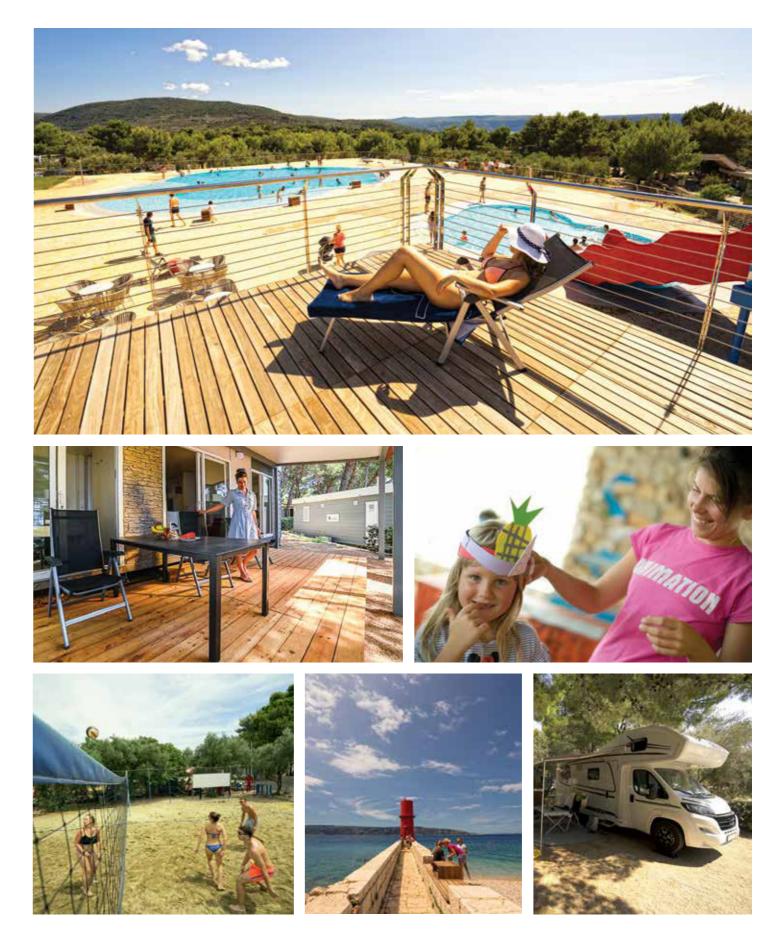

### The perfect destination for the whole family

suit them, from fun and activities to gourmet food and shopping.

OPEN: 24.04. - 29.09.2024

- Family camp
- Classic camping, mobile homes, glamping • Pet friendly
- Free Wi-Fi
- Supermarkets and shops
- Restaurants and bars

- Paved and natural beach in shade • International Blue Flag certificate
- Entertainment sport programs
- Multifunctional sport courts

umag

Camping Park Umag is one of the largest campsites on the Mediterranean. The winner of numerous international awards, it is the ideal destination for the entire family – everyone will find something to

In 2020, Camping Park Umag guests can enjoy a new swimming pool complex with more than 1,700m2 of water surface, making it one of the largest in Istria campsites! A new Premium mobile homes zone is located in the immediate vicinity of the new pool complex, right by the Canova Bay The campsite offers excellent camping infrastructure and services, as well as well-kept beaches, green areas, and promenades. The campsite is 10km from the centre of Umag.

AAAC Superplate 3

• Animation programs for children and adults