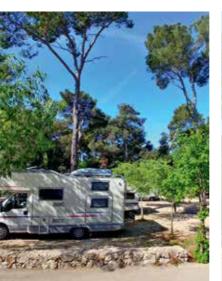

### Classification

Comfort is a basic level of TOP camping quality and meets the criteria of the national classification for 4 stars, which means especially good sanitation and accommodation. Top COMFORT is a practical campsite, especially for nature lovers and has elements of satisfactory quality in all elements that are evaluated where toilets and pitches are always around 4 points. It is not glamorous, but is a candidate for a higher category according to his services. Swimming opportunities can be outside the camp, but it is desirable to have a pool in the camp. It has all services for sports and leisure. The access roads are illuminated. Waste containers are sorted by type of waste and in special protected areas. For this as well as for all other categories, TOP cleanliness is the first condition. Entrance to the campsite is not possible from 23:00 to 07:00 in the morning, and the reception is open 24 hours.

Superior is a medium level of quality that has all the services offered by COMFORT but additionally with a slightly higher level of equipment, labeling and quality. Also, there is a higher offer and level of entertainment and events with weekly programs. Shops and leisure services are in the immediate vicinity of the campers accommodation. The plots are mostly fenced with green natural hedges and clearly marked with prescribed vestibules.