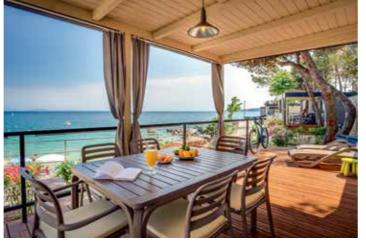

Animation | 3.2 | Beach | 3.0 |
|--------------|----------|------------|-----------|-----|-------|-----|



### Green oasis within the Krk town

\*\*\*\* W. www.camping-adriatic.com E. reservations@valamar.com T. +385 52 465 000 T. +385 1 884 8658

Ježevac Premium Camping Resort lies on the island of Krk, the biggest island in the Adriatic, connected to the mainland by a road bridge. The premium camping resort features spacious camping homes and premium pitches located under a canopy of fragrant pines and within walking distance of the heart of the island's historic main town. With a lovely pebble beach on the doorstep plus a range of sports and activities, this is a perfect choice for those who like camping in a tranquil setting but with the option of having plenty of things to do.







 Open all year • Campsite area: 11 h • campsite capacity: 1896 people free Wi-Fi internet · pets are allowed in designated zones of the campsite • the campsite is partially suitable for people with disabilities

• pitch size: 60 -110m2 • Camping Homes: all camping homes include: air conditioning. a bedroom with double bed. kitchen and living room, bathroom with shower cabin, covered terrace. SAT TV and free Wi-Fi internet access

• pools and waterslides with sunbathing area · Piazza - square with shops, bars, play

and relax areas Valamar signature Maro Holiday programme, Game Lounge and "Stay Fit" programme provide an exciting variety of quality entertainment and

leisure options for kids and adults • Val Lungomare Family and Val Veja Family beaches

 Splash beach bar and Oliva grill •