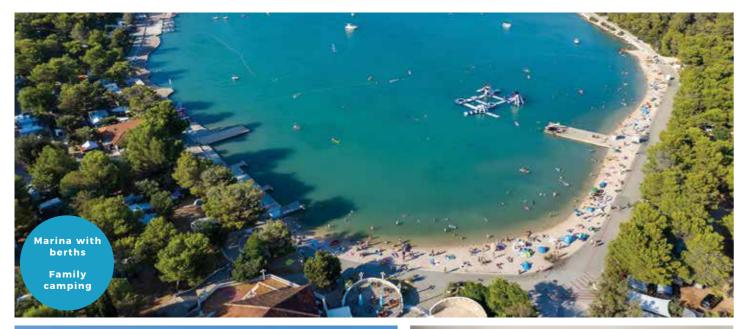

# Welcome to **Umag Riviera**

Umag and it's Riviera have approximately 13 000 inhabitants. Umag is classified as one of the oldest urban settlements in Istria. It is the closest Croatian town to main European traffic routs, "the tourist gate to the Croatian Adriatic Coast and Istria". The heradic symbol of Umag is a lion (the town was ruled by Venetian Republic for centuries), while in the tourist sense it is certainly the tennis racket thanks to its world famous ATP Tournament. The tourist facilities of Umag provide more than anywhere else in Croatia possibilities for a year round operation. Two well known hotel companies are located in it: Plava laguna and Kempinski!

- Paved and natural beach in shade • International Blue Flag certificate
- Entertainment sport programs
- Multifunctional sport courts

umag

Camping Park Umag is one of the largest campsites on the Mediterranean. The winner of numerous international awards, it is the ideal destination for the entire family – everyone will find something to

In 2020, Camping Park Umag guests can enjoy a new swimming pool complex with more than 1,700m2 of water surface, making it one of the largest in Istria campsites! A new Premium mobile homes zone is located in the immediate vicinity of the new pool complex, right by the Canova Bay The campsite offers excellent camping infrastructure and services, as well as well-kept beaches, green areas, and promenades. The campsite is 10km from the centre of Umag.