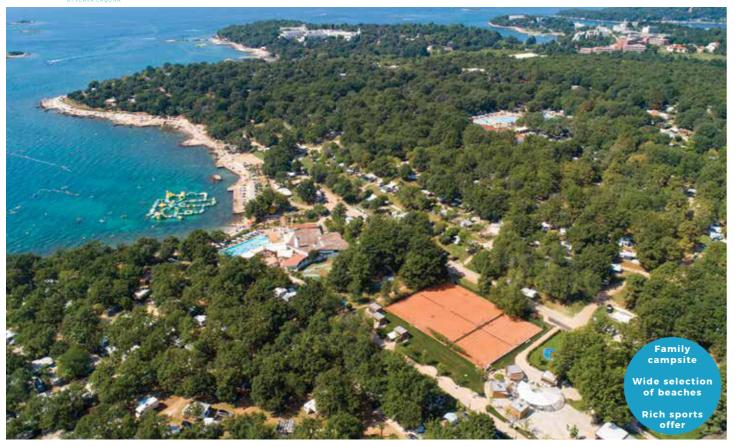

cate
- Animation programs for children and adults
- Entertainment sport programs
- · Tennis court, beach volleyball, mini golf • New sanitary facilities









| 4.4 Animatio | n 4.0 | Beach | 4.0 |
|--------------|-------|-------|-----|
|              |       |       |     |





### Top destination for a dream camping holiday

W. istracamping.com E. booking@istracamping.com T. +385 (0)52 700 700

ISTRA CAMPING

Camping Bijela Uvala means spending your holiday out in the fresh air, beside the beach, and with plenty of activities to enjoy. With four swimming pools, a bunch of bars and restaurants, shops and sport activities, Camping Bijela Uvala is an ideal destination for the whole family. All this a 35-minute walk from the center of Poreč, town full of history and attractions to see.





4 outdoor pools

• Paved, pebble and natural beach

• Entertainment sport programs

Multi purpose sport courts

International Blue Flag award certificate

• Animation programs for children and adults

OPEN: 24.04. - 29.09.2024

- Family camp
- Classic camping
- Pet friendly
- Free Wi-Fi
- Supermarkets and shops
- Restaurants and bars

- - · Renovated sports, recreation and animation zone • Renovated sanitary facility





# **NEW - DEPOT - STORAGE AREA**

You will find all details and prices on our website. Be curious and take a look ! WWW.BLUEBOX.HR





If you want to store your valuable equipment, boat, bicycle, scooter etc. safely, dryly and cleanly, Blue Box Storage and Depot is the right partner for you. The location is very easy to find and very convenient for everyone, only 1.5