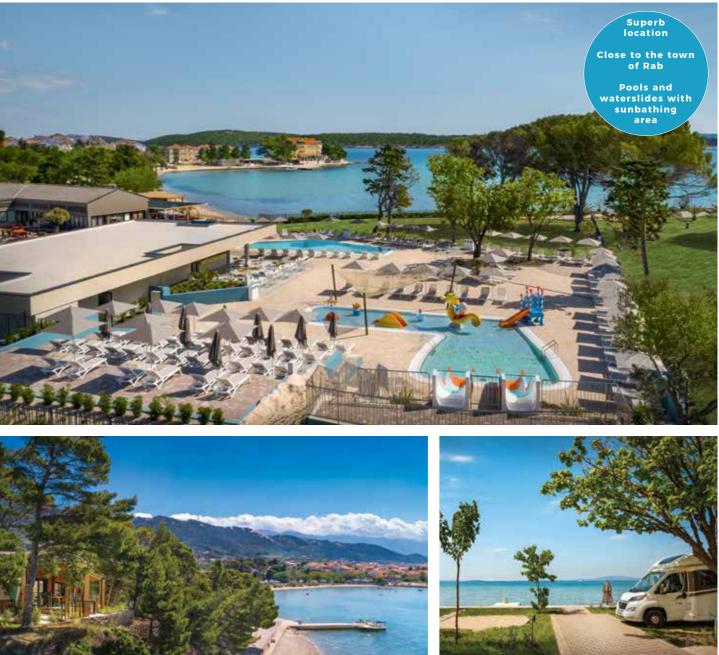

# Welcome to **Umag Riviera**

Umag and it's Riviera have approximately 13 000 inhabitants. Umag is classified as one of the oldest urban settlements in Istria. It is the closest Croatian town to main European traffic routs, "the tourist gate to the Croatian Adriatic Coast and Istria". The heradic symbol of Umag is a lion (the town was ruled by Venetian Republic for centuries), while in the tourist sense it is certainly the tennis racket thanks to its world famous ATP Tournament. The tourist facilities of Umag provide more than anywhere else in Croatia possibilities for a year round operation. Two well known hotel companies are located in it: Plava laguna and Kempinski!

### Don't miss out!

ATP Croatia open Umag Sea Star Festival Istria Granfondo Istria wine and walk

For more information visit: www.coloursofistria.com

|          | -   |      |     |        |
|----------|-----|------|-----|--------|
| Sanitary | 4.5 | Plot | 4.5 | Supply |
|          |     |      |     |        |

### The perfect destination for the whole family

suit them, from fun and activities to gourmet food and shopping.

OPEN: 24.04. - 29.09.2024

- Family camp
- Classic camping, mobile homes, glamping • Pet friendly
- Free Wi-Fi
- Supermarkets and shops
- Restaurants and bars

- Paved and natural beach in shade • International Blue Flag certificate
- Entertainment sport programs
- Multifunctional sport courts

umag

Camping Park Umag is one of the largest campsites on the Mediterranean. The winner of numerous international awards, it is the ideal destination for the entire family – everyone will find something to

In 2020, Camping Park Umag guests can enjoy a new swimming pool complex with more than 1,700m2 of water surface, making it one of the largest in Istria campsites! A new Premium mobile homes zone is located in the immediate vicinity of the new pool complex, right by the Canova Bay The campsite offers excellent camping infrastructure and services, as well as well-kept beaches, green areas, and promenades. The campsite is 10km from the centre of Umag.

AAAC Superplate 3

• Animation programs for children and adults