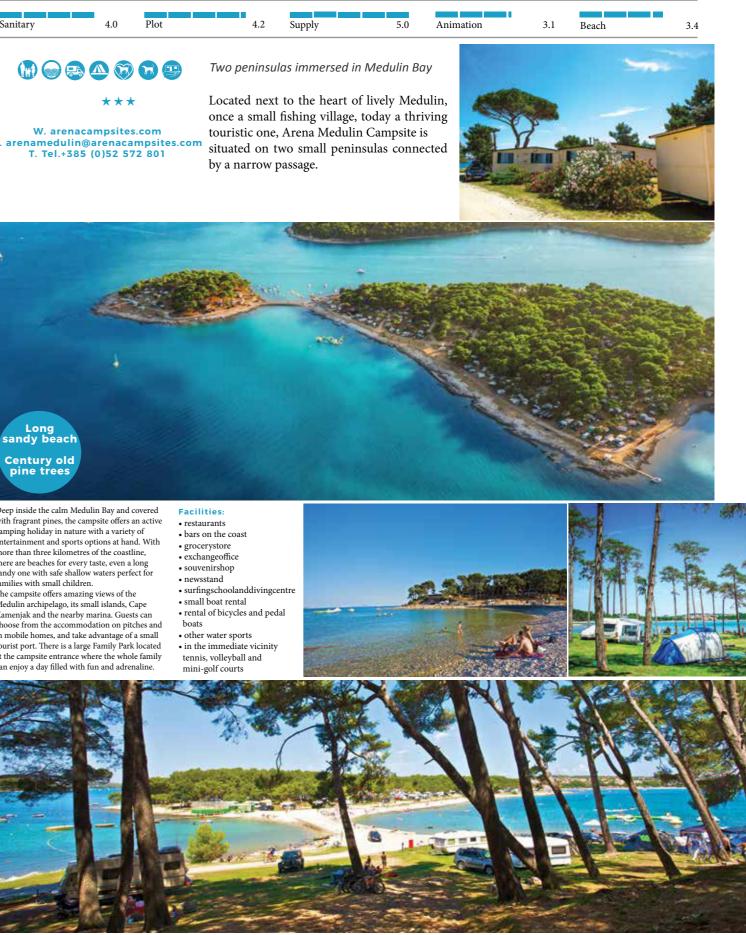

### Tested Quality

The level of the offer is evaluated with 5 elements: SANITARY FACILITIES, PLOTS, SUPPLY-SERVICE, LEISURE AND BEACHES. Each element is scored from 1 to 5 points. Each element does not have the same weight when scoring, so for example toilets and plots make up 60 percent of the total score. The final grade is descriptive and has a predicate for the best quality GLAMPING, then EXCLUSIVE, SUPERIOR and COMFORT. As a rule, all start with 4 stars of the national camping classification, and it is possible that the lack of one star will be covered by international quality awards such as the ADAC Superplatz or Leading Campings lable.

### Classification

Comfort is a basic level of TOP camping quality and meets the criteria of the national classification for 4 stars, which means especially good sanitation and accommodation. Top COMFORT is a practical campsite, especially for nature lovers and has elements of satisfactory quality in all elements that are evaluated where toilets and pitches are always around 4 points. It is not glamorous, but is a candidate for a higher category according to his services. Swimming opportunities can be outside the camp, but it is desirable to have a pool in the camp. It has all services for sports and leisure. The access roads are illuminated. Waste containers are sorted by type of waste and in special protected areas. For this as well as for all other categories, TOP cleanliness is the first condition. Entrance to the campsite is not possible from 23:00 to 07:00 in the morning, and the reception is open 24 hours.

Superior is a medium level of quality that has all the services offered by COMFORT but additionally with a slightly higher level of equipment, labeling and quality. Also, there is a higher offer and level of entertainment and events with weekly programs. Shops and leisure services are in the immediate vicinity of the campers accommodation. The plots are mostly fenced with green natural hedges and clearly marked with prescribed vestibules.

Exclusive is a higher level of quality that offers the same as SUPERIOR but with additional exclusive offers that are more generous than the previous two quality categories, whether it is a location that is unique in its panoramic and landscape form or offers that others do not have such as golf courses, special mini villages for children, richer pool offers, wine shops, themed shopping and a renowned gastronomic offer with an exclusive selection of traditional local dishes as well as eco products. The exclusive offer often has certain services that others do not have, such as a beauty center, massage rooms with aromatherapy, etc.

Glamping is a quality that meets all the criteria as well as the EXCLUSIVE level, but in addition it has a predicate of luxury facilities that are glamorous and unique in their appearance and equipment. Services in toilets, accommodation facilities, reception of guests, restaurant, beach facilities, assortment in shops and leisure programs, as a rule, exceed the quality of the most luxurious 5-star hotels. Given the high quality and promises that this level of brand gives, the quality of service from the qualification of camping staff to the range is unquestionable and guaranteed, and by their service character they give total quality with zero error tolerance. GLAMPING is the highest rating and speaks of the glamorous furnishing of the campsite in all its elements including location, natural beach of the building, luxurious and functional toilets, logical layout of all types of accommodation tastefully furnished and in traditional architectural style, leisure facilities, service and leisure with with an emphasis on eco management, nature protection and sustainable tourism. According to the evaluation criteria, it meets the criteria of the national classification for 5 stars, although this is not a condition.