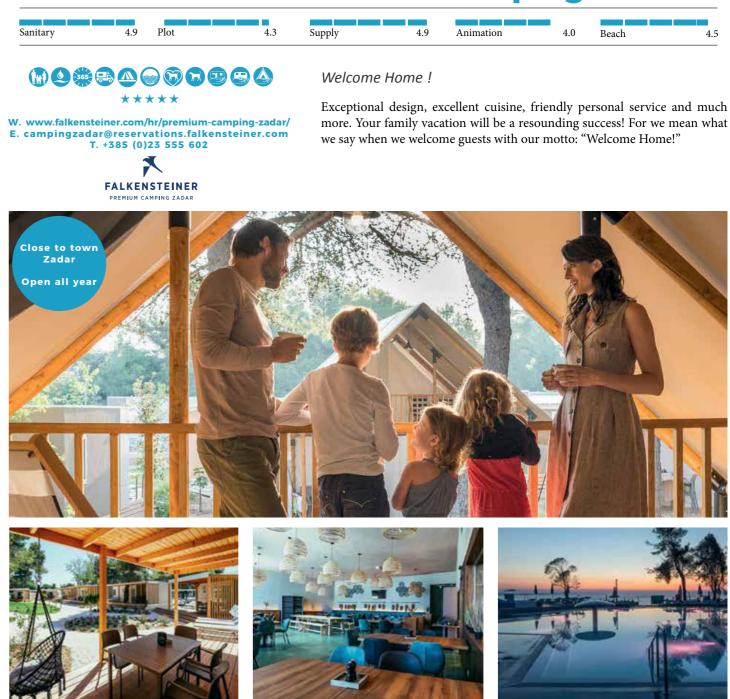

You can directly book the best campsites through our website !

Nestled along the pristine coastlines of Istria, Kvarner, Inland, and Dalmatia, Croatia's top campsites offer an invitation to a world of culture, adventure, leisure, delectable cuisine, and exceptional services. Whether you are an avid outdoor enthusiast, a culture aficionado, or simply seeking a tranquil escape from the hustle and bustle of everyday life, our carefully curated selection of campsites promises an extraordinary journey through the heart of this enchanting country.

Join us as we embark on a journey through the best that Croatia has to offer, as we unveil a world of camping bliss that will make your holiday dreams a reality. Whether you seek a tranquil retreat or an action-packed adventure, our campsites are ready to make your stay unforgettable. Come, explore, and experience the warmth and hospitality of Croatia in its most natural and unspoiled form.