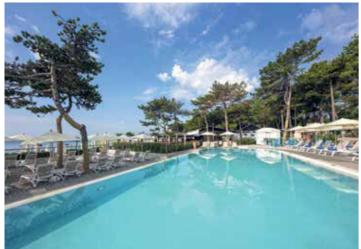

### The perfect destination for the whole family

suit them, from fun and activities to gourmet food and shopping.

OPEN: 24.04. - 29.09.2024

- Family camp
- Classic camping, mobile homes, glamping • Pet friendly
- Free Wi-Fi
- Supermarkets and shops
- Restaurants and bars

- Paved and natural beach in shade • International Blue Flag certificate
- Entertainment sport programs
- Multifunctional sport courts

umag

Camping Park Umag is one of the largest campsites on the Mediterranean. The winner of numerous international awards, it is the ideal destination for the entire family – everyone will find something to

In 2020, Camping Park Umag guests can enjoy a new swimming pool complex with more than 1,700m2 of water surface, making it one of the largest in Istria campsites! A new Premium mobile homes zone is located in the immediate vicinity of the new pool complex, right by the Canova Bay The campsite offers excellent camping infrastructure and services, as well as well-kept beaches, green areas, and promenades. The campsite is 10km from the centre of Umag.