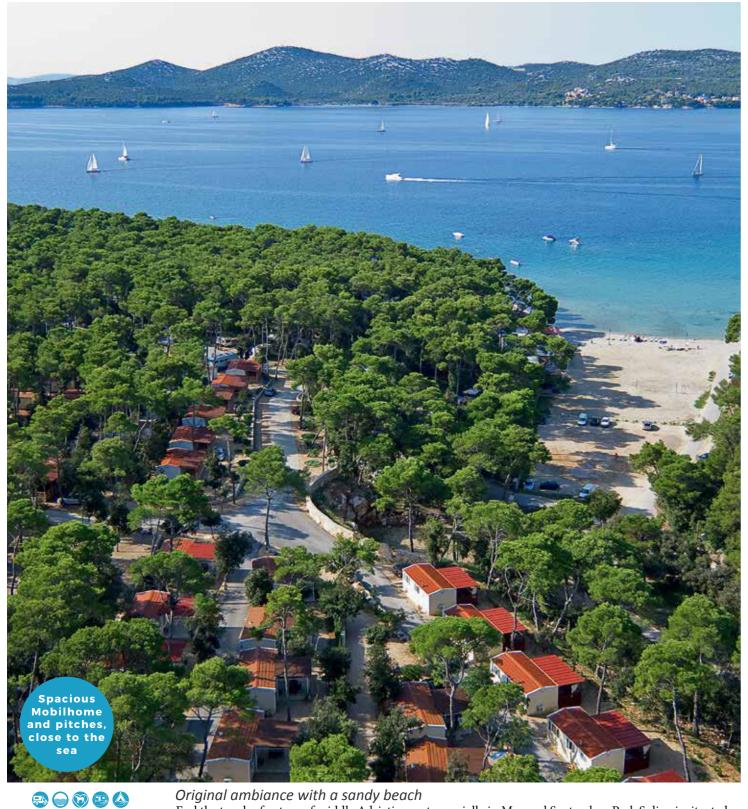

Open all year around
- 369 accommodation units (86 mobile homes and 7 Glamping units) with electricity, drainage and water distributed over 8.7 hectares



- Pool landscape with separate children's pool and waterslides
- Modern equipped sanitary area
- À la carte restaurant with sea view · Activity and entertainment programs



| um  | Camp      | oing | Zac   | dar |
|-----|-----------|------|-------|-----|
| 4.9 | Animation | 4.0  | Beach | 4.5 |



- Acquapura SPA area with sauna, Jacuzzi and experience shower • 24-hour security
- Charging station for hybrid vehicles
- Free WiFi/WLAN
- · House pets permitted in certain areas





| Sanitary | 3.5 | Plot | 5.0 | Supply | 4.0 | Animation | 3.0 | Beach | 4.0 |
|----------|-----|------|-----|--------|-----|-----------|-----|-------|-----|











### Accommodation

- 270 fully equipped mobile homes
- Attractive places for campers
- Adapted for the disabled
- Restaurants and pizzeria

- Sport • Dogs / cats allowed
- Sport courts
- Animation program • Kids Club
- New sanitary block

Facilities

• Cafe bar

 Outdoor fitness • Free Wi – Fi

\*\*\*\*

W. www.campsoline.com E. info@campsoline.com T. +385 (0)23 383 351

### Original ambiance with a sandy beach

Feel the touch of nature of middle Adriatic coast especially in May and September. Park Soline is situated near a sandy beach in the shade of thick pine woods, and at only 500 m distance from Biograd center. You can choose for your accommodation among 100m2 of big pitches with water, draining and electricity, or new mobile homes. In the campsite there are lot of sport and