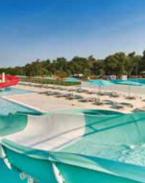

In 2020, Camping Park Umag guests can enjoy a new swimming pool complex with more than 1,700m2 of water surface, making it one of the largest in Istria campsites! A new Premium mobile homes zone is located in the immediate vicinity of the new pool complex, right by the Canova Bay The campsite offers excellent camping infrastructure and services, as well as well-kept beaches, green areas, and promenades. The campsite is 10km from the centre of Umag.