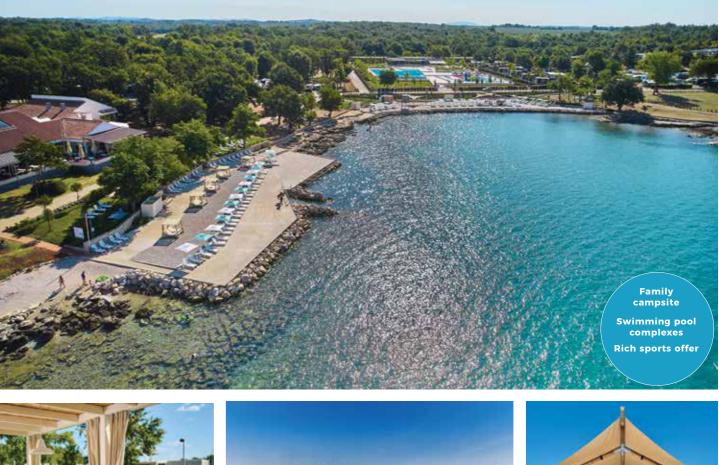

- Paved and natural beach in shade • International Blue Flag certificate
- Entertainment sport programs
- Multifunctional sport courts

umag

Camping Park Umag is one of the largest campsites on the Mediterranean. The winner of numerous international awards, it is the ideal destination for the entire family – everyone will find something to

In 2020, Camping Park Umag guests can enjoy a new swimming pool complex with more than 1,700m2 of water surface, making it one of the largest in Istria campsites! A new Premium mobile homes zone is located in the immediate vicinity of the new pool complex, right by the Canova Bay The campsite offers excellent camping infrastructure and services, as well as well-kept beaches, green areas, and promenades. The campsite is 10km from the centre of Umag.