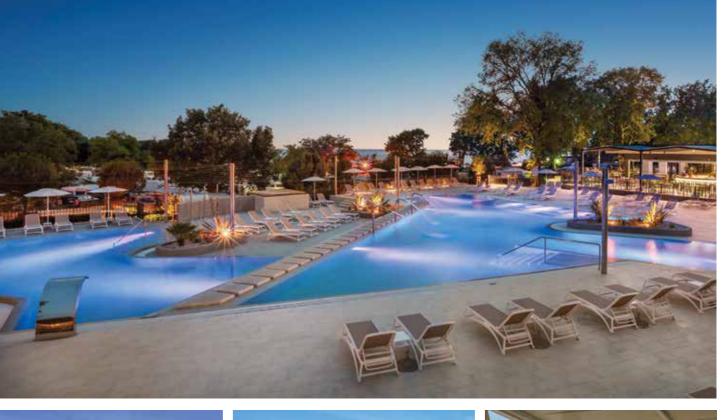

In 2020, Camping Park Umag guests can enjoy a new swimming pool complex with more than 1,700m2 of water surface, making it one of the largest in Istria campsites! A new Premium mobile homes zone is located in the immediate vicinity of the new pool complex, right by the Canova Bay The campsite offers excellent camping infrastructure and services, as well as well-kept beaches, green areas, and promenades. The campsite is 10km from the centre of Umag.