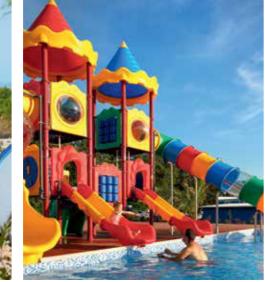

### The perfect destination for the whole family

suit them, from fun and activities to gourmet food and shopping.

OPEN: 24.04. - 29.09.2024

- Family camp
- Classic camping, mobile homes, glamping • Pet friendly
- Free Wi-Fi
- Supermarkets and shops
- Restaurants and bars

- Paved and natural beach in shade • International Blue Flag certificate
- Entertainment sport programs
- Multifunctional sport courts

umag

Camping Park Umag is one of the largest campsites on the Mediterranean. The winner of numerous international awards, it is the ideal destination for the entire family – everyone will find something to

In 2020, Camping Park Umag guests can enjoy a new swimming pool complex with more than 1,700m2 of water surface, making it one of the largest in Istria campsites! A new Premium mobile homes zone is located in the immediate vicinity of the new pool complex, right by the Canova Bay The campsite offers excellent camping infrastructure and services, as well as well-kept beaches, green areas, and promenades. The campsite is 10km from the centre of Umag.