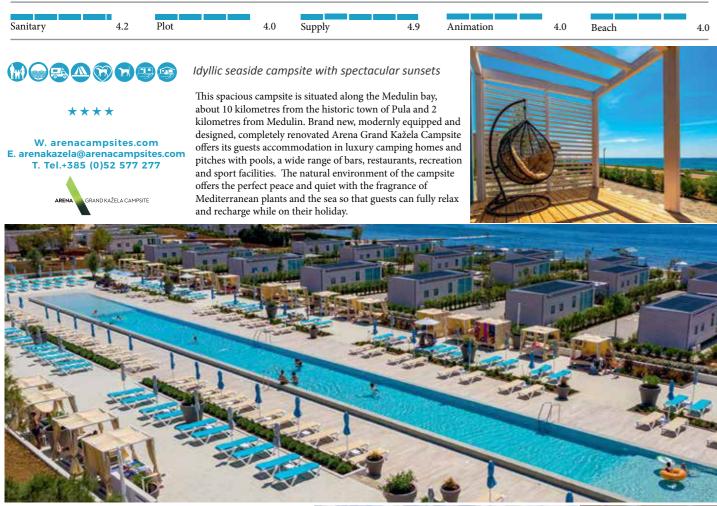

table tennis games for children. grocery store diving centre with a self-service laundry diving school exchange office barbeque area
pet shower, dog park & dog- friendly beach massage • rent a boat rent a bike in a small part of the sports fields: basketball court, campsit beach volley, walking



ARENA STOJA

((19) • Luxury pitches, renovated sanitary blocks, 75 Deluxe Camping Villas, new restaurant, Specialty Coffee bar and reception area, horticultural arrangement





Arena Grand Kažela Campsite OPENALL YEAR | Arena Stoja Campsite | Arena One 99 Glamping | Arena Stupice Campsite | Arena Medulin Campsite | Arena Indije Campsite | Arena Runke Campsite | Arena Tašalera Campsite

www.arenacampsites.com | info@arenacampsites.com | +385 (0)52 529 400





# **Arena Grand Kažela Campsite**



### Accommodation

• more than 220 brand new camping homes (up to 5 persons, living room, fully equipped kitchenette, two bedrooms, 2 bathrooms with shower and hairdryer, air conditioning, LCD flat screen TV, IPTV Ready, furnished terrace, parking space, Wi-Fi ...) 50 luxury, spacious pitches with electricity, water and black water discharge (sewage),
1200 pitches with electricity and water

### **Animation & Entertainment:** • Kids Club • Teens Club outdoor playground · stage for the evening programme

### Facilities:

• family swimming pool (600m2) • relax swimming pool (400 m2) pool for kids • new restaurants, pool & beach bars

 shops sports and recreation (tennis courts, beach volleyball, badminton, table tennis, boccia, surf centre, diving centre, jet skis, bananas, tubas, water sk