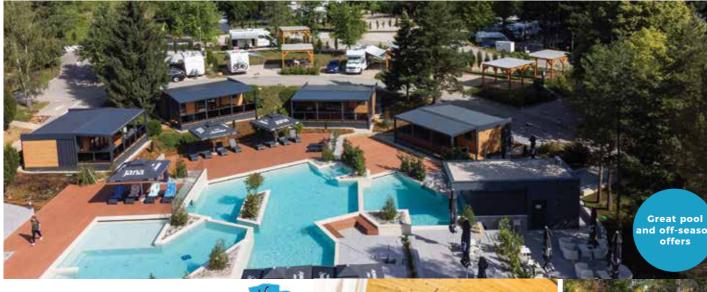

Tel.+385 (0)47 784 192 PLIT

More than vacation, more than nature Just 8 km away from the Plitvice Lakes National Park, the Plitvice Holiday Resort offers guests a range of accommodations, both in a campsite and a resort. The extraordinary natural beauty of the Plitvice Lakes, with its unique charm, will make your every visit unforgettable. In addition to 99 fully-equipped pitches and 21 camping spots, guests can choose to stay in standard rooms, bungalows, apartment, or even opt for more unique options such as tipi tents, mobile homes, luxury mobile homes near the pool, exclusive treehouses, and unique lake houses. The resort also offers a wellness center and a three-level swimming pool. The resort remains open throughout the year, ensuring you can enjoy this destination at any time.





### Facilities:

 wellness • three level swimming pool family bathroom artificial lake dog playground beach volleyball • multifunctional sport field • barbeque area • outdoor gym • children playground

• table tennis

firepit

Accommodati adventure minigoli camp pitches · EV charging station tipi tents • dog wash area • rooms • outdoor bowling bungalows mobile homes apartment • outdoor cinema · lake houses • tree houses









SUPERIOR QUALITY

# **Camping Plitvice**

| Sanitary | 4.9 | Plot | 4.6 | Supply |
|----------|-----|------|-----|--------|

### Your adventures spirit will find pulse of Nature

Camping Plitvice is a five star modern tourist complex placed in the unique location right in the heart of our beautiful Lika, only 3 kilometers away from the Plitvička Jezera National P