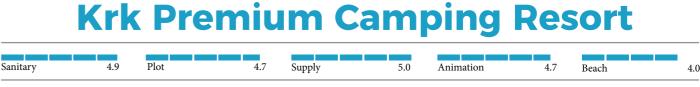

### Tested Quality

The level of the offer is evaluated with 5 elements: SANITARY FACILITIES, PLOTS, SUPPLY-SERVICE, LEISURE AND BEACHES. Each element is scored from 1 to 5 points. Each element does not have the same weight when scoring, so for example toilets and plots make up 60 percent of the total score. The final grade is descriptive and has a predicate for the best quality GLAMPING, then EXCLUSIVE, SUPERIOR and COMFORT. As a rule, all start with 4 stars of the national camping classification, and it is possible that the lack of one star will be covered by international quality awards such as the ADAC Superplatz or Leading Campings lable.