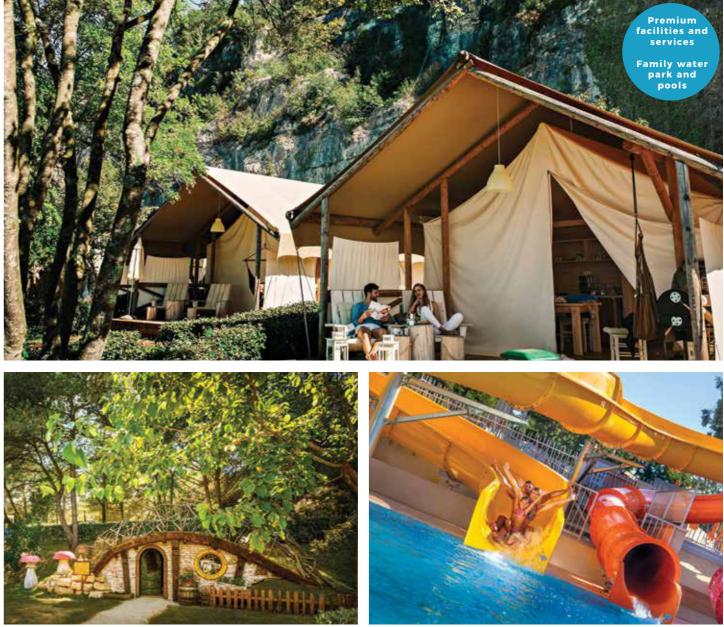

Glamping: In our Glamping category, we invite you to immerse yourself in the lap of luxury. These campsites offer a level of sophistication that sets a new standard in camping. Expect spacious and lavish accommodations, luxurious amenities, and personalized service that caters to your every whim.

Exclusive: For those seeking the perfect blend of glamour and camping, our Exclusive category is a dream come true. You'll be surrounded by nature's beauty while enjoying top-notch facilities, from cozy tents and stylish cabins to modern comforts.