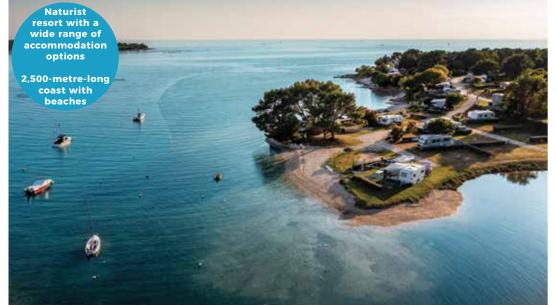

### Back to nature

If you love the warm touch of the sun, a soft breeze and lovely sea water, come to Camping Kanegra, the only naturist campsite near Umag, just ten kilometres from town and few minutes from the Slovenian border. The sea is clean and appealing, while the pine trees provide comfortable shade. At this small, intimate campsite, the beach is a minute walk from your pitch. The campsite has been fully equipped and landscaped, and its hidden location guarantees privacy.

### OPEN: 24.04. - 29.09.2024.