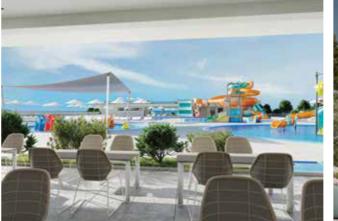

In 2020, Camping Park Umag guests can enjoy a new swimming pool complex with more than 1,700m2 of water surface, making it one of the largest in Istria campsites! A new Premium mobile homes zone is located in the immediate vicinity of the new pool complex, right by the Canova Bay The campsite offers excellent camping infrastructure and services, as well as well-kept beaches, green areas, and promenades. The campsite is 10km from the centre of Umag.