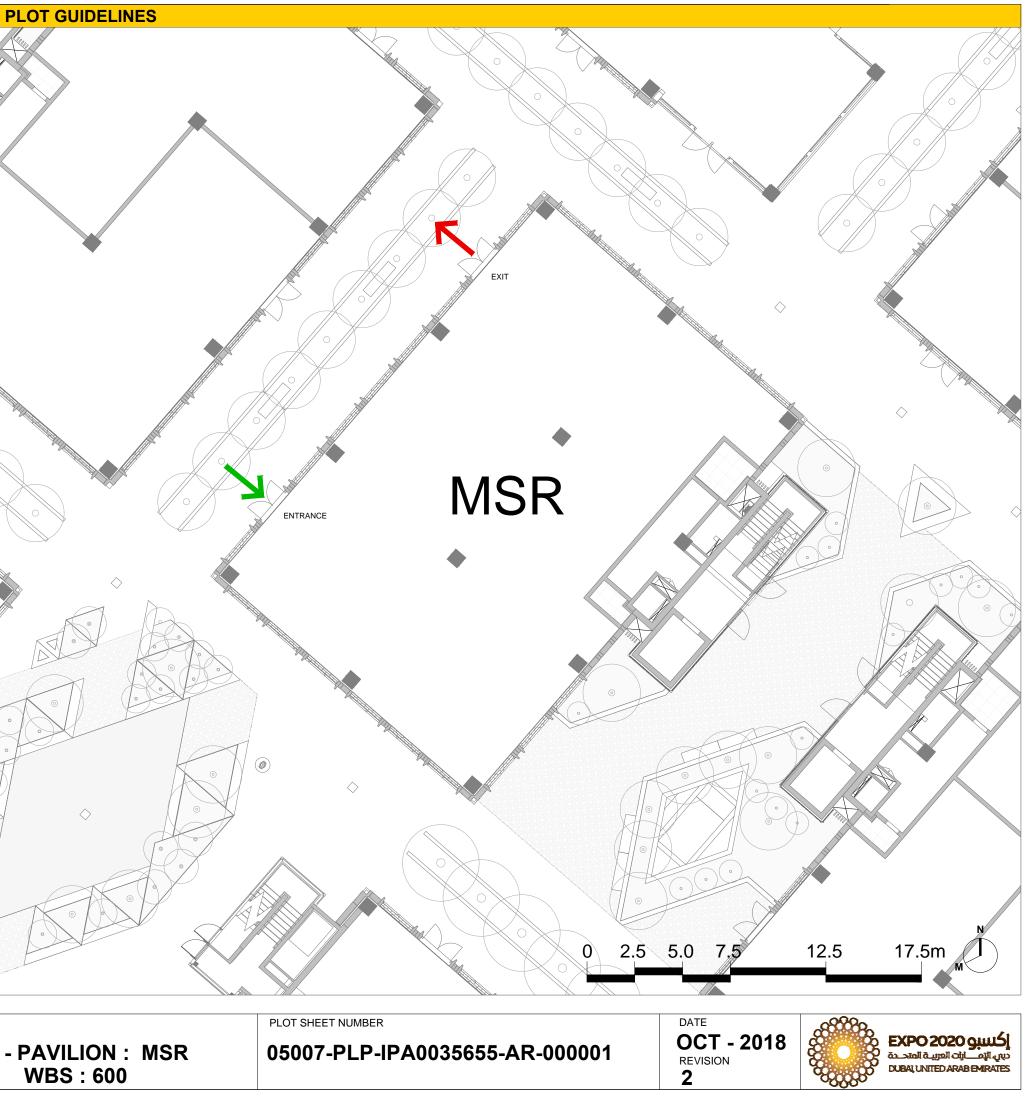

|  |
| Back-up Power         | None for tenant                                                                                  |  |
| Cooling               | Ground: 92kW                                                                                     |  |
|                       | First: 42kW                                                                                      |  |
| Fire Protection       | Sprinklers & Hose Reels                                                                          |  |
| Fire Alarm            | Dedicated fire alarm panel connected to the organisers network.                                  |  |
| Tele communications   | mmunications 2-core fibre connection from telecoms room to optical network unit at ground floor. |  |





COUNTRY PLOT CODE **REPUBLIC OF CROATIA** EXPO 2020 DUBAI - PAVILION : MSR